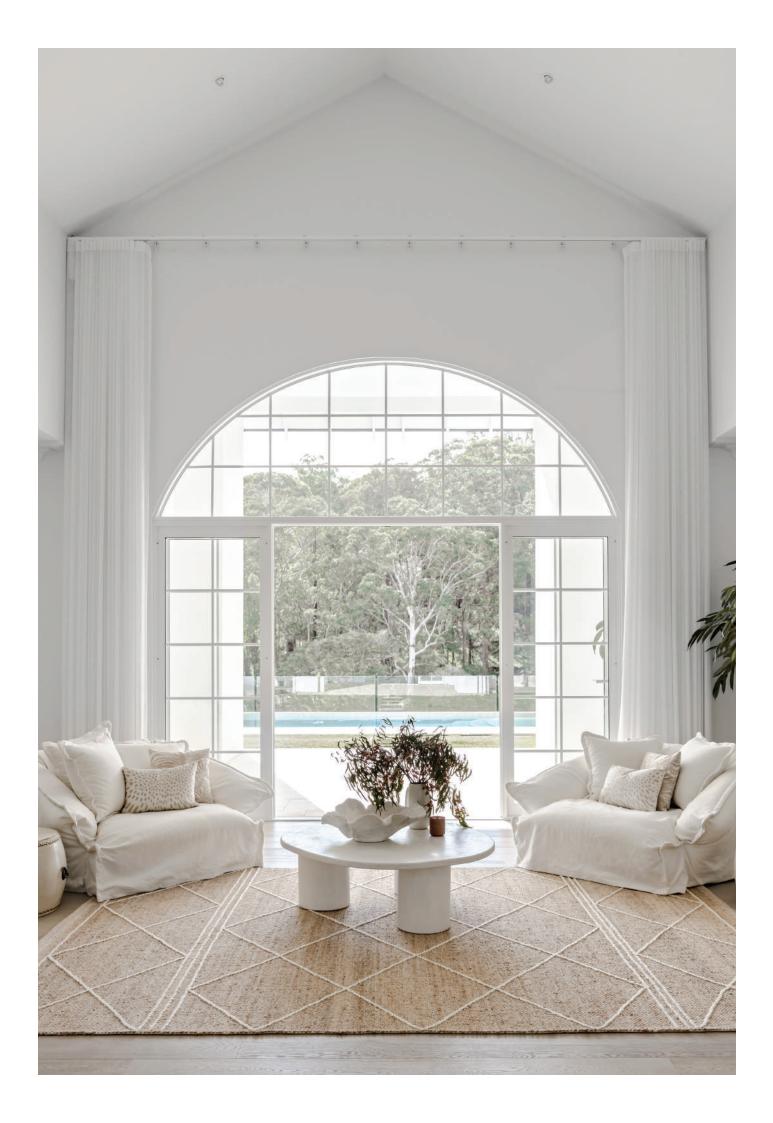

100% Wool

| 225 x | 155cm |
|-------|-------|
| 290 x | 200cm |
| 330 x | 240cm |

Reminiscent of the Australian Paper Bark tree, the Darren Palmer Paper Bark rug is a texture lovers dream. Comprising of a wool rich yarn, hand woven in gentle neutral tones, the Paper Bark rug is sophisticated, versatile and breathtakingly beautiful.

49% Wool 22% Cotton 17% Polyester 12% Viscose

225 x 155cm 290 x 200cm 330 x 240cm