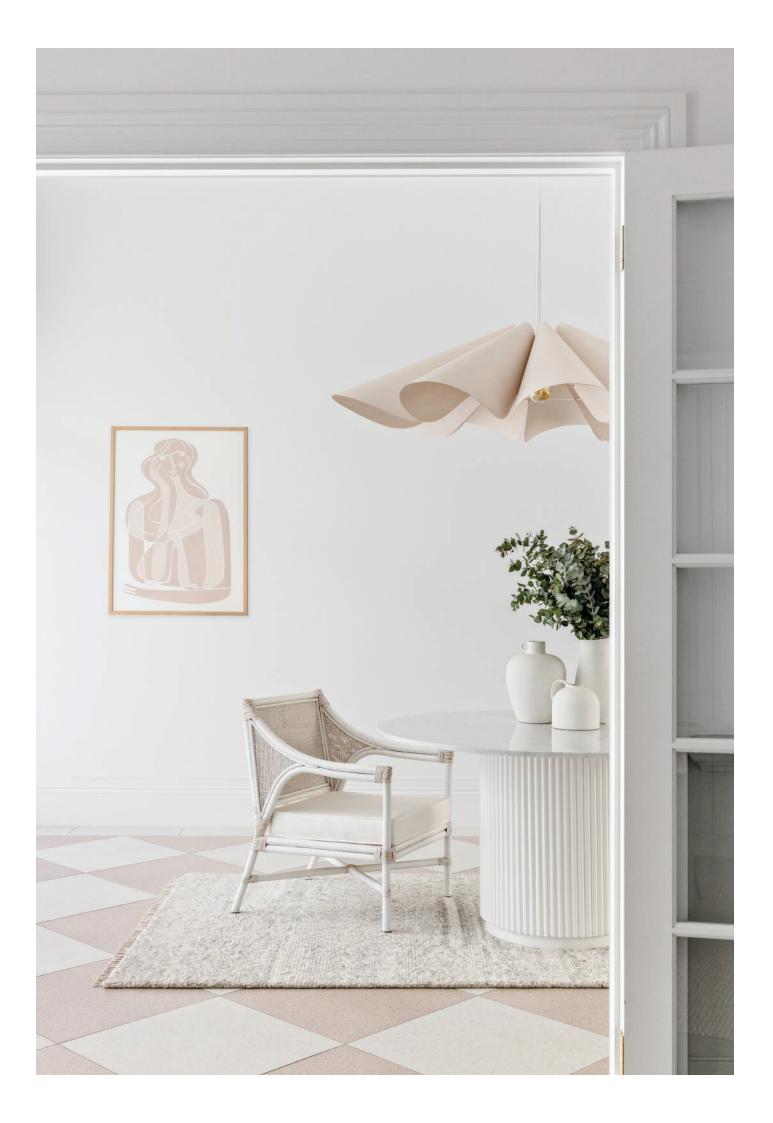

## Zen white

Calming curves accentuated with a high and low pile, the Darren Palmer Zen rug will add peace and tranquillity wherever it lies. Hand tufted in India with creamy wool rich yarn, Zen has a dense 25mm pile. The exquisite texture and ultra soft finish is a delight to the senses and will elevate any setting.