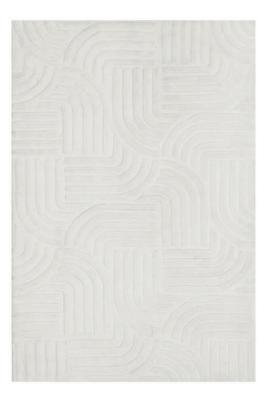

## Zen white

Calming curves accentuated with a high and low pile, the Darren Palmer Zen rug will add peace and tranquillity wherever it lies. Hand tufted in India with creamy wool rich yarn, Zen has a dense 25mm pile. The exquisite texture and ultra soft finish is a delight to the senses and will elevate any setting.