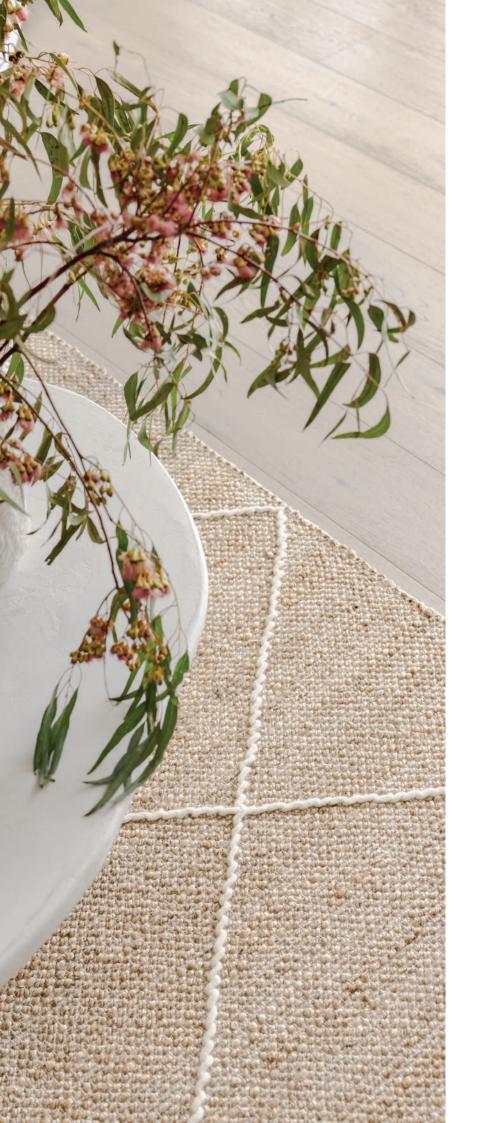

100% Wool

| 225 x | 155cm |
|-------|-------|
| 290 x | 200cm |
| 330 x | 240cm |

Reminiscent of the Australian Paper Bark tree, the Darren Palmer Paper Bark rug is a texture lovers dream. Comprising of a wool rich yarn, hand woven in gentle neutral tones, the Paper Bark rug is sophisticated, versatile and breathtakingly beautiful.

49% Wool 22% Cotton 17% Polyester 12% Viscose

225 x 155cm 290 x 200cm 330 x 240cm