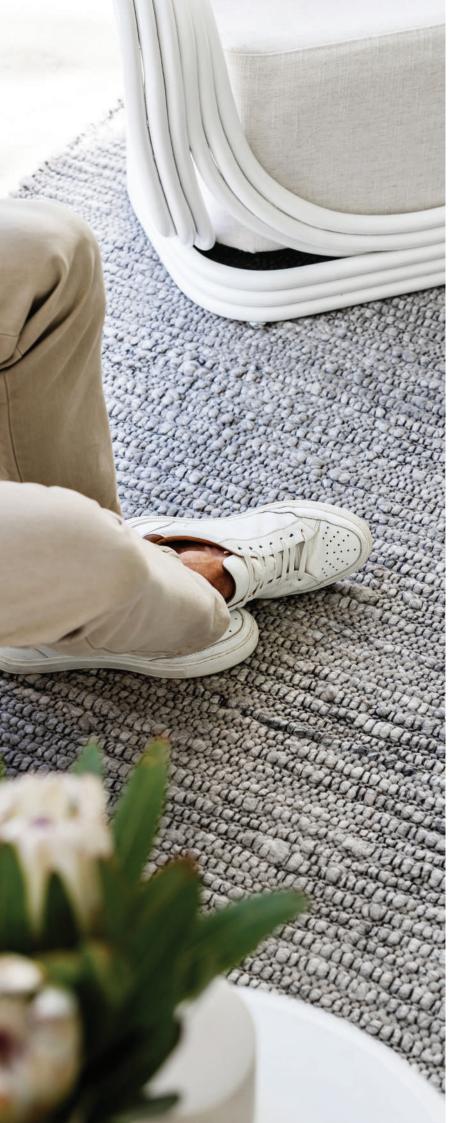

# Bedrock GREY

Celebrate indoors or outdoors with the Darren Palmer Bedrock rug. Handwoven with robust polyester yarn in a neutral palette, the Bedrock rug is perfectly suited to high traffic areas or covered outdoor spaces. The robust construction is low shed, durable and easy to clean making it as functional as it is beautiful.

100% Polyester

| 225 x | 155cm |
|-------|-------|
| 290 x | 200cm |
| 330 x | 240cm |

DP • ZEN WHITE

**DP** • TRAVERTINE BROWN

**DP** • TRAVERTINE SILVER

DP • PAPERBARK OATMEAL DP • EARTH NATURAL DP • BEDROCK GREY