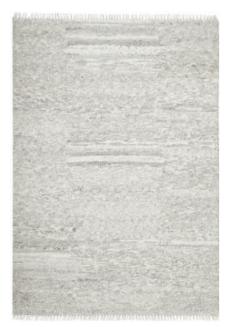

## Travertine SILVER

The ultimate in elegance, the Darren Palmer Travertine rug in Silver will elevate your space. Lovingly hand knotted in India from 100% Wool, each bespoke piece features a delicate fringe and abstract weave of cream and silver hues. Enjoy the comfort of a dense, 15mm pile and the softest underfoot feels with the Travertine Silver rug.

100% Wool

| 225 x | 155cm |
|-------|-------|
| 290 x | 200cm |
| 330 x | 240cm |

Reminiscent of the Australian Paper Bark tree, the Darren Palmer Paper Bark rug is a texture lovers dream. Comprising of a wool rich yarn, hand woven in gentle neutral tones, the Paper Bark rug is sophisticated, versatile and breathtakingly beautiful.