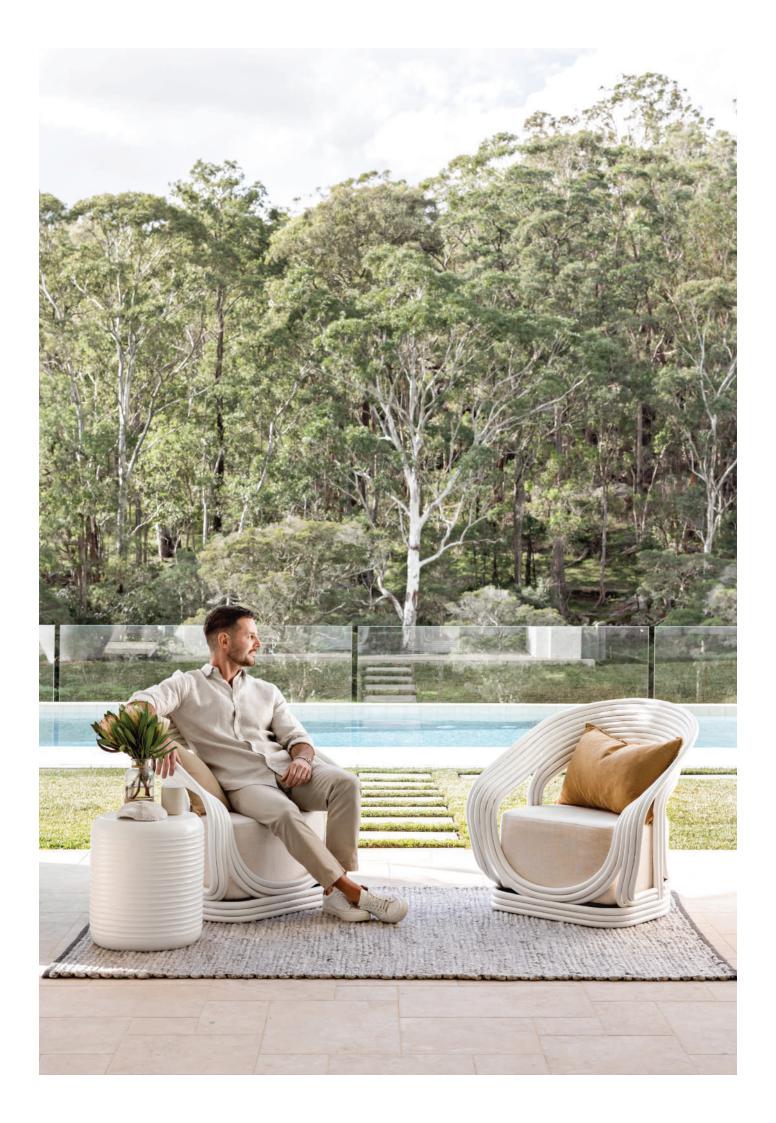

# Bedrock GREY

Celebrate indoors or outdoors with the Darren Palmer Bedrock rug. Handwoven with robust polyester yarn in a neutral palette, the Bedrock rug is perfectly suited to high traffic areas or covered outdoor spaces. The robust construction is low shed, durable and easy to clean making it as functional as it is beautiful.

100% Polyester

| 225 x | 155cm |
|-------|-------|
| 290 x | 200cm |
| 330 x | 240cm |

DP • ZEN WHITE

**DP** • TRAVERTINE BROWN

**DP** • TRAVERTINE SILVER

DP • PAPERBARK OATMEAL DP • EARTH NATURAL DP • BEDROCK GREY