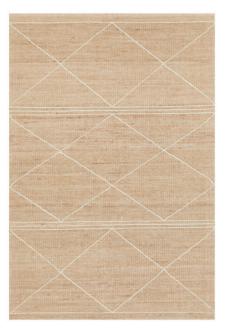

#### Earth NATURAL

Masterfully constructed with the perfect balance of natural jute, cotton and wool, the Darren Palmer Earth rug is both grounding and stylish. A celebration of natural elements, the Earth rug has a delicate white geometric design on a jute base. Hand loomed in India by skilled artisans, these rugs are ecofriendly and sustainable.

50% Jute 40% Cotton 10% Wool

225 x 155cm 290 x 200cm 330 x 240cm