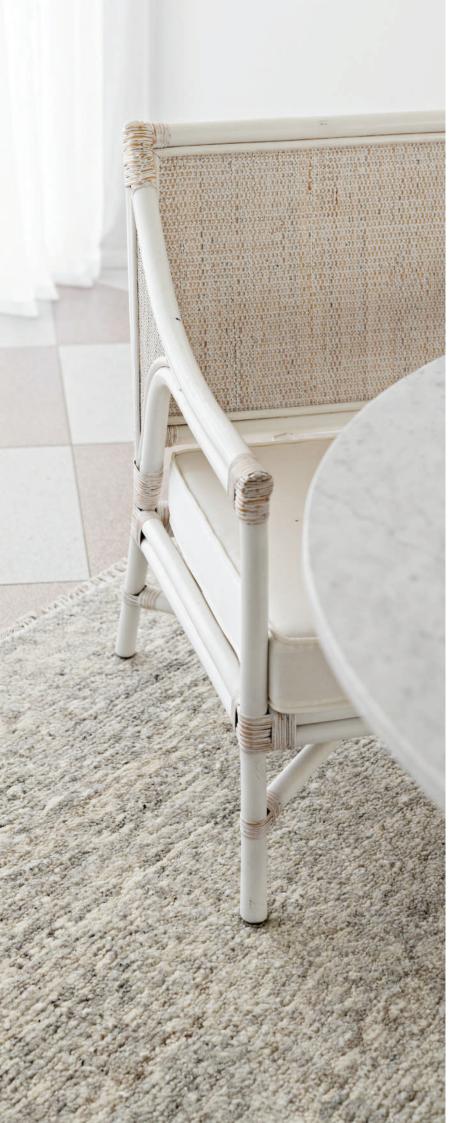

## Zen white

Calming curves accentuated with a high and low pile, the Darren Palmer Zen rug will add peace and tranquillity wherever it lies. Hand tufted in India with creamy wool rich yarn, Zen has a dense 25mm pile. The exquisite texture and ultra soft finish is a delight to the senses and will elevate any setting.