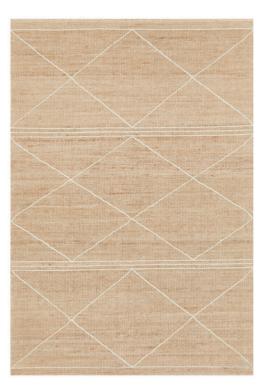

100% Wool

| 225 x | 155cm |
|-------|-------|
| 290 x | 200cm |
| 330 x | 240cm |

Reminiscent of the Australian Paper Bark tree, the Darren Palmer Paper Bark rug is a texture lovers dream. Comprising of a wool rich yarn, hand woven in gentle neutral tones, the Paper Bark rug is sophisticated, versatile and breathtakingly beautiful.

49% Wool 22% Cotton 17% Polyester 12% Viscose

225 x 155cm 290 x 200cm 330 x 240cm