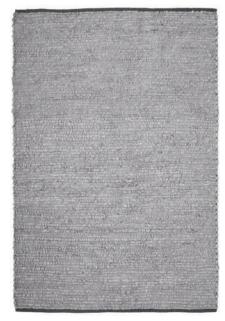

# Bedrock GREY

Celebrate indoors or outdoors with the Darren Palmer Bedrock rug. Handwoven with robust polyester yarn in a neutral palette, the Bedrock rug is perfectly suited to high traffic areas or covered outdoor spaces. The robust construction is low shed, durable and easy to clean making it as functional as it is beautiful.

100% Polyester

| 225 x | 155cm |
|-------|-------|
| 290 x | 200cm |
| 330 x | 240cm |

DP • ZEN WHITE

**DP** • TRAVERTINE BROWN

**DP** • TRAVERTINE SILVER

DP • PAPERBARK OATMEAL DP • EARTH NATURAL DP • BEDROCK GREY