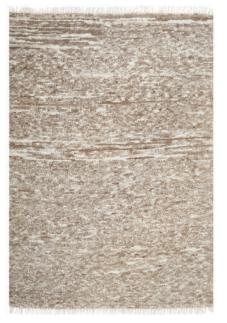

100% Wool

| 225 x | 155cm |
|-------|-------|
| 290 x | 200cm |
| 330 x | 240cm |

Reminiscent of the Australian Paper Bark tree, the Darren Palmer Paper Bark rug is a texture lovers dream. Comprising of a wool rich yarn, hand woven in gentle neutral tones, the Paper Bark rug is sophisticated, versatile and breathtakingly beautiful.

## Travertine SILVER

The ultimate in elegance, the Darren Palmer Travertine rug in Silver will elevate your space. Lovingly hand knotted in India from 100% Wool, each bespoke piece features a delicate fringe and abstract weave of cream and silver hues. Enjoy the comfort of a dense, 15mm pile and the softest underfoot feels with the Travertine Silver rug.