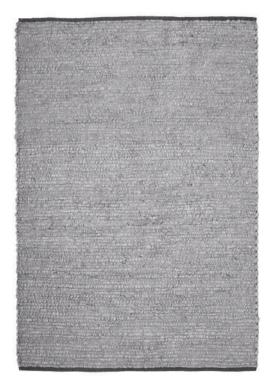

# Bedrock GREY

Celebrate indoors or outdoors with the Darren Palmer Bedrock rug. Handwoven with robust polyester yarn in a neutral palette, the Bedrock rug is perfectly suited to high traffic areas or covered outdoor spaces. The robust construction is low shed, durable and easy to clean making it as functional as it is beautiful.

100% Polyester

| 225 x | 155cm |
|-------|-------|
| 290 x | 200cm |
| 330 x | 240cm |

DP • ZEN WHITE

**DP** • TRAVERTINE BROWN

**DP** • TRAVERTINE SILVER

DP • PAPERBARK OATMEAL DP • EARTH NATURAL DP • BEDROCK GREY