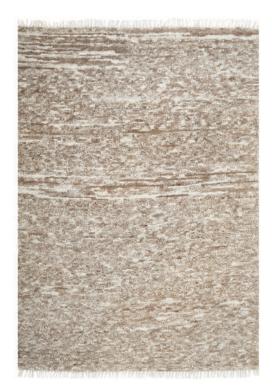

#### Earth NATURAL

Masterfully constructed with the perfect balance of natural jute, cotton and wool, the Darren Palmer Earth rug is both grounding and stylish. A celebration of natural elements, the Earth rug has a delicate white geometric design on a jute base. Hand loomed in India by skilled artisans, these rugs are ecofriendly and sustainable.

50% Jute 40% Cotton 10% Wool

225 x 155cm 290 x 200cm 330 x 240cm