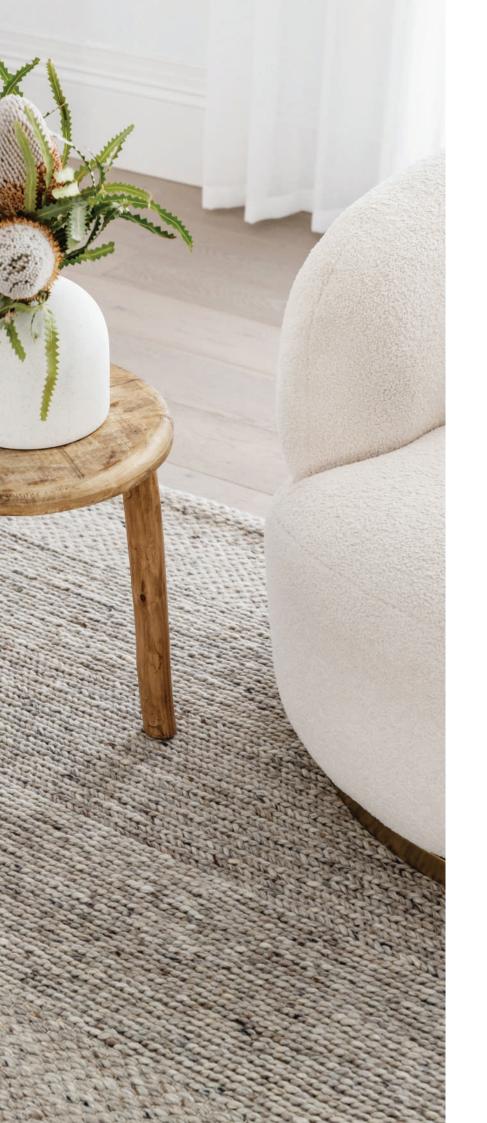

#### Earth NATURAL

Masterfully constructed with the perfect balance of natural jute, cotton and wool, the Darren Palmer Earth rug is both grounding and stylish. A celebration of natural elements, the Earth rug has a delicate white geometric design on a jute base. Hand loomed in India by skilled artisans, these rugs are ecofriendly and sustainable.