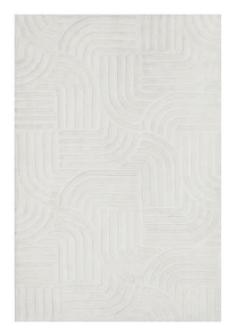

## Zen white

Calming curves accentuated with a high and low pile, the Darren Palmer Zen rug will add peace and tranquillity wherever it lies. Hand tufted in India with creamy wool rich yarn, Zen has a dense 25mm pile. The exquisite texture and ultra soft finish is a delight to the senses and will elevate any setting.

60% Wool 40% Viscose

| <b>225</b>   | X | 155cm |
|--------------|---|-------|
| <b>290</b> x | K | 200cm |
| 330          | X | 240cm |