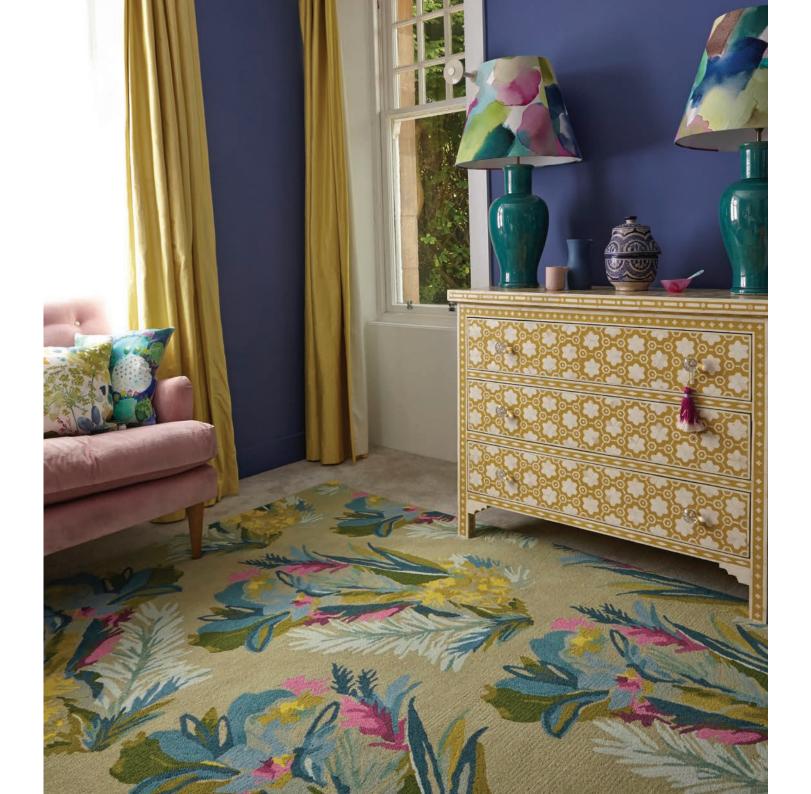

Zinnia 016505 140x200cm | 170x230cm 200x280cm | 250x350cm Digitally Printed 100% Polyamide

Tetbury Meadow 19201 140 x 200cm | 170 x 240cm | 200 x 280cm Handtufted cut pile 100% wool

Atlas 19808 140 x 200cm | 170 x 240cm | 200 x 280cm Handtufted loop pile 100% wool