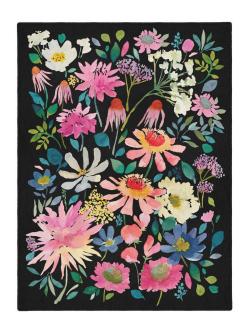

Zinnia 016505 140x200cm | 170x230cm 200x280cm | 250x350cm Digitally Printed 100% Polyamide

Tetbury Meadow 19201 140 x 200cm | 170 x 240cm | 200 x 280cm Handtufted cut pile 100% wool

Atlas 19808 140 x 200cm | 170 x 240cm | 200 x 280cm Handtufted loop pile 100% wool