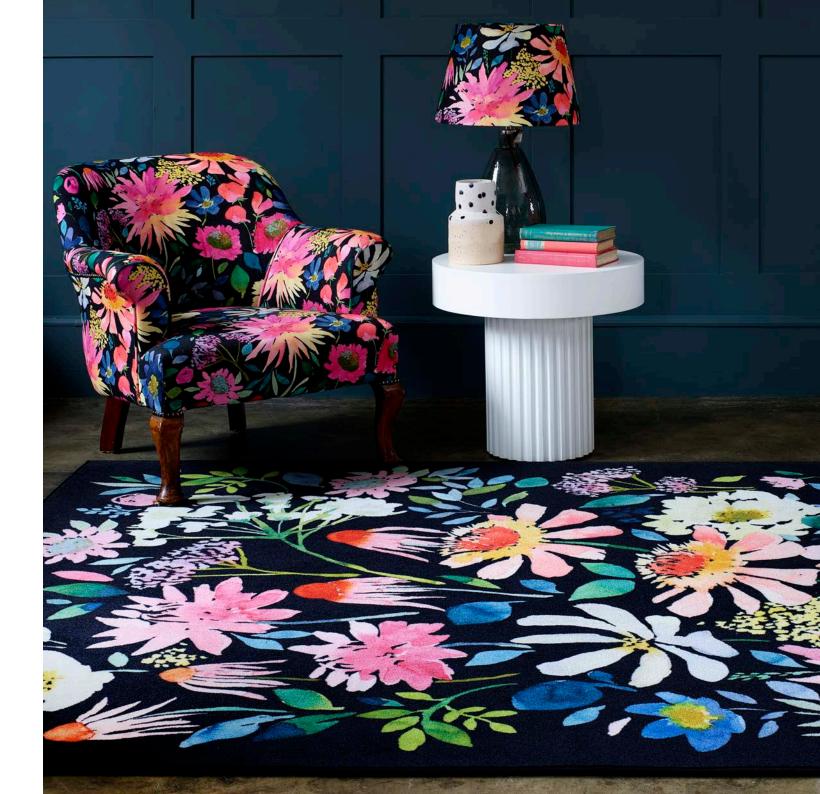

Zinnia 016505 140x200cm | 170x230cm 200x280cm | 250x350cm Digitally Printed 100% Polyamide

Tetbury Meadow 19201 140 x 200cm | 170 x 240cm | 200 x 280cm Handtufted cut pile 100% wool

Atlas 19808 140 x 200cm | 170 x 240cm | 200 x 280cm Handtufted loop pile 100% wool