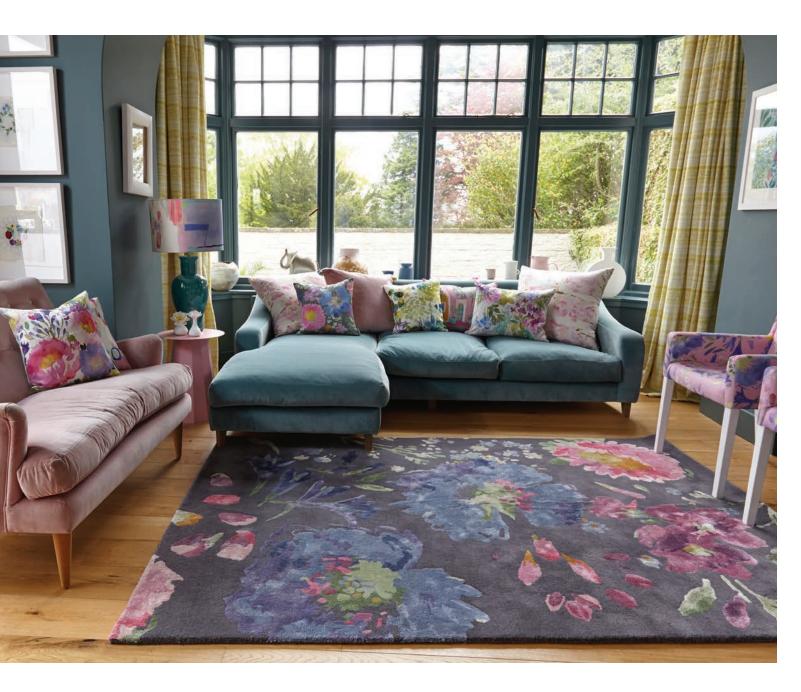

Zinnia 016505 140x200cm | 170x230cm 200x280cm | 250x350cm Digitally Printed 100% Polyamide

Tetbury Meadow 19201 140 x 200cm | 170 x 240cm | 200 x 280cm Handtufted cut pile 100% wool

Atlas 19808 140 x 200cm | 170 x 240cm | 200 x 280cm Handtufted loop pile 100% wool