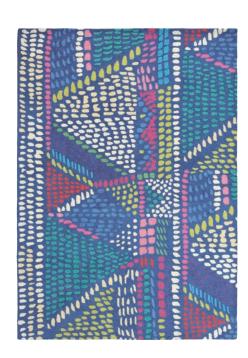

Zinnia 016505 140x200cm | 170x230cm 200x280cm | 250x350cm Digitally Printed 100% Polyamide

Tetbury Meadow 19201 140 x 200cm | 170 x 240cm | 200 x 280cm Handtufted cut pile 100% wool

Atlas 19808 140 x 200cm | 170 x 240cm | 200 x 280cm Handtufted loop pile 100% wool

Amal 19707 140 x 200cm | 170 x 240cm | 200 x 280cm Handtufted loop pile 100% wool

Kippen 18705 140 x 200cm | 170 x 240cm | 200 x 280cm Handtufted cut pile wool | viscose

Palais 18408 140 x 200cm | 170 x 240cm | 200 x 280cm Handtufted loop pile 100% wool