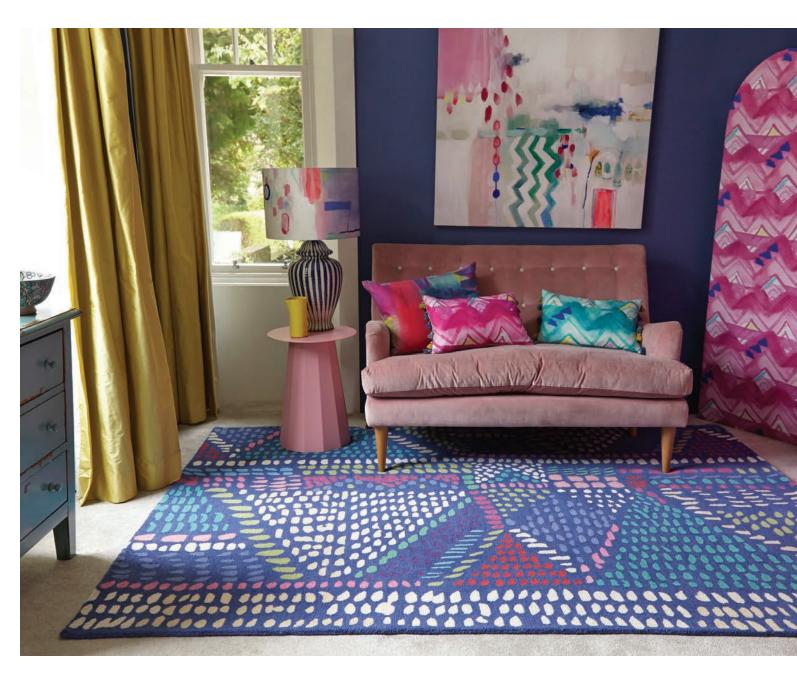

Zinnia 016505 140x200cm | 170x230cm 200x280cm | 250x350cm Digitally Printed 100% Polyamide

Tetbury Meadow 19201 140 x 200cm | 170 x 240cm | 200 x 280cm Handtufted cut pile 100% wool

Atlas 19808 140 x 200cm | 170 x 240cm | 200 x 280cm Handtufted loop pile 100% wool

Amal 19707 140 x 200cm | 170 x 240cm | 200 x 280cm Handtufted loop pile 100% wool

Kippen 18705 140 x 200cm | 170 x 240cm | 200 x 280cm Handtufted cut pile wool | viscose

Palais 18408 140 x 200cm | 170 x 240cm | 200 x 280cm Handtufted loop pile 100% wool