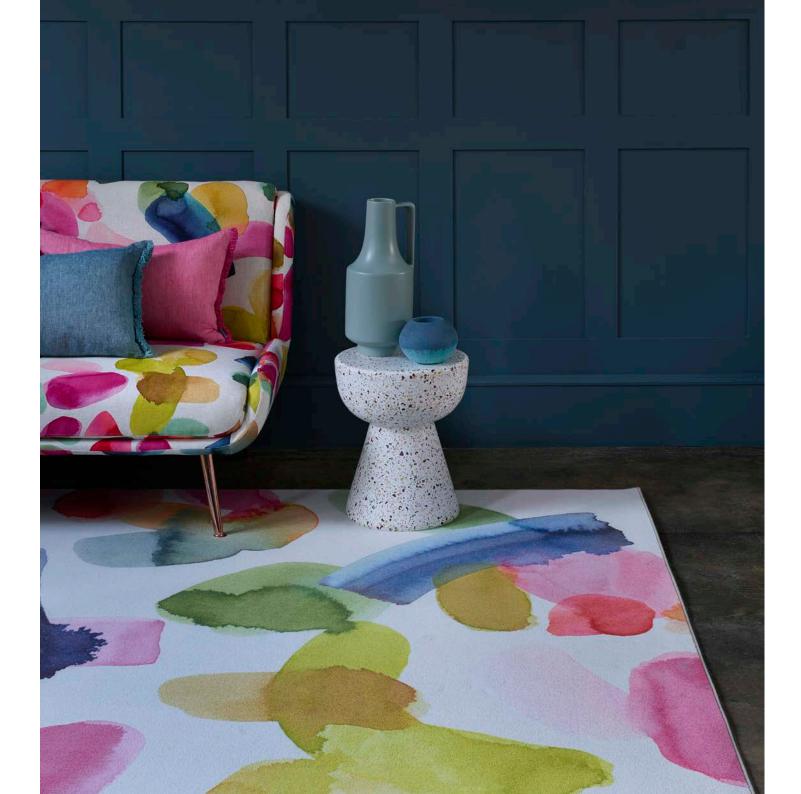

Zinnia 016505 140x200cm | 170x230cm 200x280cm | 250x350cm Digitally Printed 100% Polyamide

Tetbury Meadow 19201 140 x 200cm | 170 x 240cm | 200 x 280cm Handtufted cut pile 100% wool

Atlas 19808 140 x 200cm | 170 x 240cm | 200 x 280cm Handtufted loop pile 100% wool