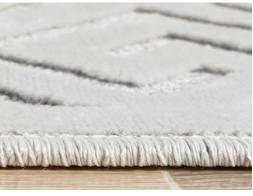

**Available Sizes** - 230 X 160cm, 290 X 200cm, 330 X 240cm and 400 X 300cm.

Available runners - 300 X 80cm & 400 X 80cm

Construction - Polypropylene & Chenille | Power loomed | 7mm pile | Made in Egypt