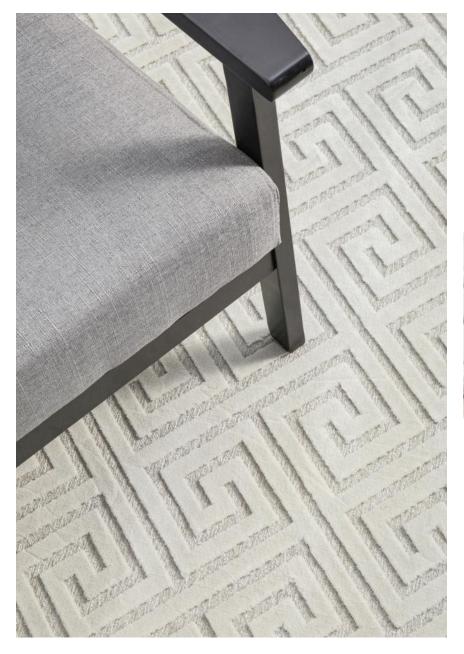

## YORK

A luxe showcase of timeless designs and colours

.....

Luxe style | Polypropylene and Chenille pile | Power loomed | Made in Egypt

YRK - ALIC - SIL

Timeless style and a luxe finish are hallmarks of our exciting new York collection. We have three sophisticated designs, each available in 3 stunning colours which are power loomed to perfection with hardwearing polypropylene and chenille for the ultimate hand feel and robust finish.

**Available Sizes** - 230 X 160cm, 290 X 200cm, 330 X 240cm and 400 X 300cm.

Available runners - 300 X 80cm & 400 X 80cm

Construction - Polypropylene & Chenille | Power loomed | 7mm pile | Made in Egypt