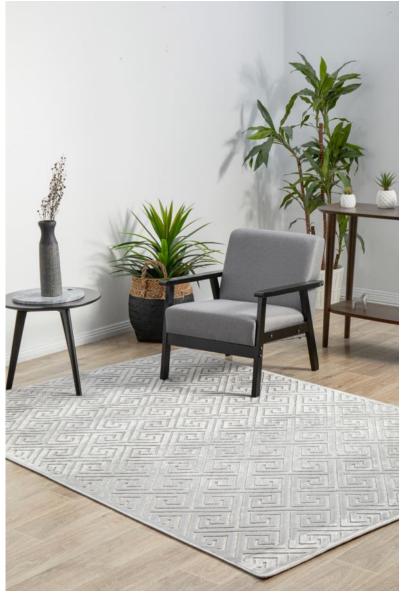

## YORK

A luxe showcase of timeless designs and colours

.....

Luxe style | Polypropylene and Chenille pile | Power loomed | Made in Egypt

YRK - ALIC - SIL

Timeless style and a luxe finish are hallmarks of our exciting new York collection. We have three sophisticated designs, each available in 3 stunning colours which are power loomed to perfection with hardwearing polypropylene and chenille for the ultimate hand feel and robust finish.

**Available Sizes** - 230 X 160cm, 290 X 200cm, 330 X 240cm and 400 X 300cm.

Available runners - 300 X 80cm & 400 X 80cm

Construction - Polypropylene & Chenille | Power loomed | 7mm pile | Made in Egypt