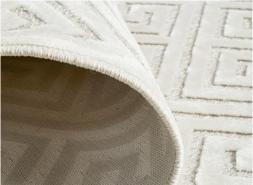

**Available Sizes** - 230 X 160cm, 290 X 200cm, 330 X 240cm and 400 X 300cm.

Available runners - 300 X 80cm & 400 X 80cm

Construction - Polypropylene & Chenille | Power loomed | 7mm pile | Made in Egypt