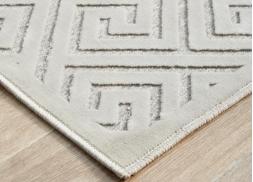

## YORK

A luxe showcase of timeless designs and colours

.....

Luxe style | Polypropylene and Chenille pile | Power loomed | Made in Egypt

YRK - ALIC - SIL

Timeless style and a luxe finish are hallmarks of our exciting new York collection. We have three sophisticated designs, each available in 3 stunning colours which are power loomed to perfection with hardwearing polypropylene and chenille for the ultimate hand feel and robust finish.

**Available Sizes** - 230 X 160cm, 290 X 200cm, 330 X 240cm and 400 X 300cm.

Available runners - 300 X 80cm & 400 X 80cm

Construction - Polypropylene & Chenille | Power loomed | 7mm pile | Made in Egypt