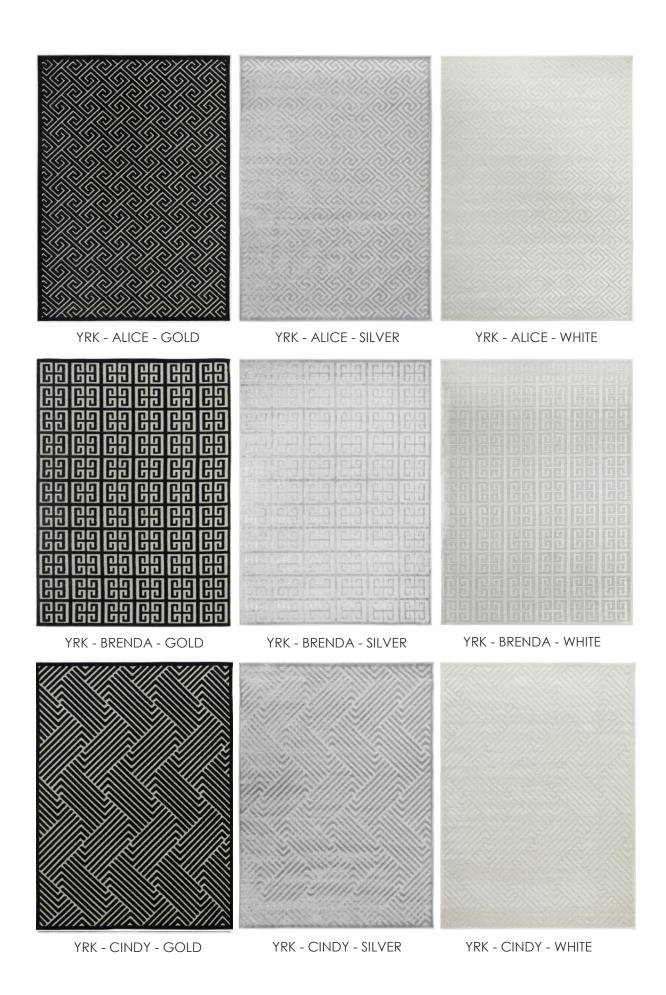

## YORK

A luxe showcase of timeless designs and colours

.....

Luxe style | Polypropylene and Chenille pile | Power loomed | Made in Egypt

YRK - ALIC - SIL

Timeless style and a luxe finish are hallmarks of our exciting new York collection. We have three sophisticated designs, each available in 3 stunning colours which are power loomed to perfection with hardwearing polypropylene and chenille for the ultimate hand feel and robust finish.

**Available Sizes** - 230 X 160cm, 290 X 200cm, 330 X 240cm and 400 X 300cm.

Available runners - 300 X 80cm & 400 X 80cm

Construction - Polypropylene & Chenille | Power loomed | 7mm pile | Made in Egypt