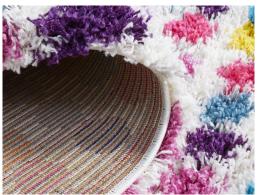

Masterfully constructed from polypropylene yarn, Vegas has been expertly power-loomed for a non-shed, hard-wearing pile.

Available Sizes - 170 X 120cm, 230 X 160cm, 290 X 200cm, 330 X 240cm & 380 X 280cm.

Runner Sizes - 150 X 80cm

Construction - 50mm pile | 100% Polypropylene | Power loomed | Made in Turkey

UNITEX HEAD OFFICE & SHOWROOM - 53 BOURKE RD, ALEXANDRIA, NSW, 2015
P. (02) 9669 6317 | E. hello@unitexint.com