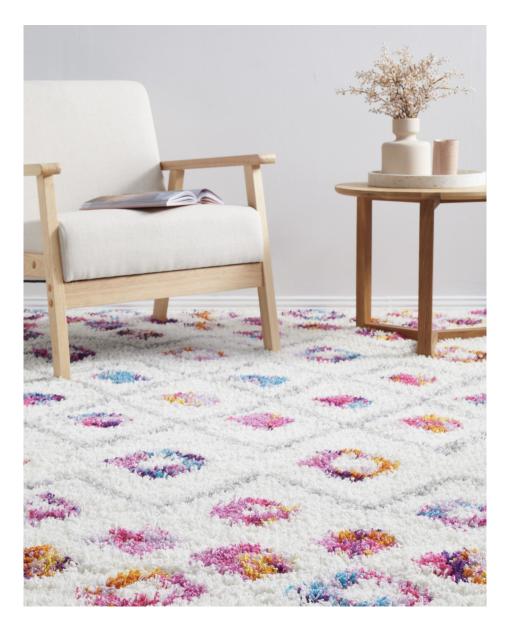

## Vegas

Playful designs in vibrant tonal hues.

50mm pile | 100% Polypropylene | Power loomed | Made in Turkey

VEG - DOT VEG - MOROC

VEG - MOROC

Charmed with playful patterns and vibrant colourways, Vegas is sure to bring an exciting and eccentric touch of style to your interior. This fabulous shag style collection showcases eye-catching designs that make a wonderful focal point for eclectic interiors or kids rooms.