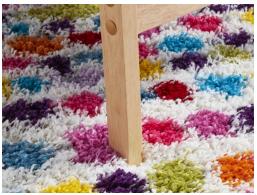

## Vegas

Playful designs in vibrant tonal hues.

50mm pile | 100% Polypropylene | Power loomed | Made in Turkey

VEG - DOT VEG - MOROC

VEG - MOROC

Charmed with playful patterns and vibrant colourways, Vegas is sure to bring an exciting and eccentric touch of style to your interior. This fabulous shag style collection showcases eye-catching designs that make a wonderful focal point for eclectic interiors or kids rooms.

Masterfully constructed from polypropylene yarn, Vegas has been expertly power-loomed for a non-shed, hard-wearing pile.

Available Sizes - 170 X 120cm, 230 X 160cm, 290 X 200cm, 330 X 240cm & 380 X 280cm.