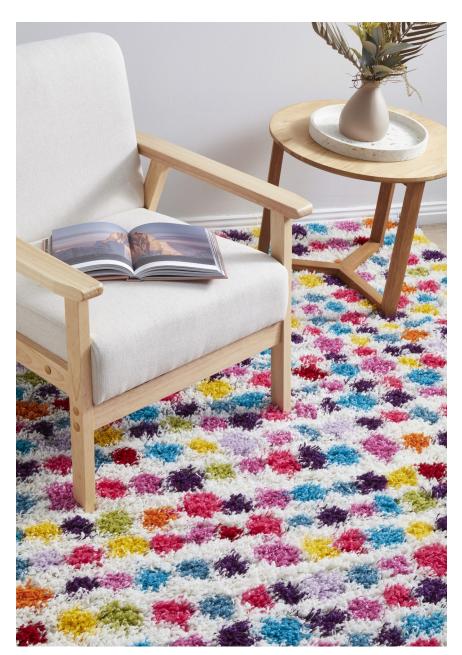

## Vegas

Playful designs in vibrant tonal hues.

50mm pile | 100% Polypropylene | Power loomed | Made in Turkey

VEG - DOT VEG - MOROC

VEG - MOROC

Charmed with playful patterns and vibrant colourways, Vegas is sure to bring an exciting and eccentric touch of style to your interior. This fabulous shag style collection showcases eye-catching designs that make a wonderful focal point for eclectic interiors or kids rooms.

Masterfully constructed from polypropylene yarn, Vegas has been expertly power-loomed for a non-shed, hard-wearing pile.

Available Sizes - 170 X 120cm, 230 X 160cm, 290 X 200cm, 330 X 240cm & 380 X 280cm.