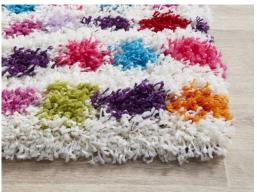

## Vegas

Playful designs in vibrant tonal hues.

50mm pile | 100% Polypropylene | Power loomed | Made in Turkey

VEG - DOT VEG - MOROC

VEG - MOROC

Charmed with playful patterns and vibrant colourways, Vegas is sure to bring an exciting and eccentric touch of style to your interior. This fabulous shag style collection showcases eye-catching designs that make a wonderful focal point for eclectic interiors or kids rooms.

Masterfully constructed from polypropylene yarn, Vegas has been expertly power-loomed for a non-shed, hard-wearing pile.

Available Sizes - 170 X 120cm, 230 X 160cm, 290 X 200cm, 330 X 240cm & 380 X 280cm.