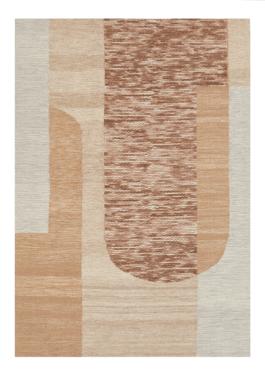

## SUMMIT COLLECTION

SUM · Elroy 85% Wool · 15% Cotton

**SUM** · Daina Natural 80% Wool · 20% Cotton

SUM · Maze Linen 100% Wool

**SUM** · Motif Cream 70% Wool · 30% Cotton