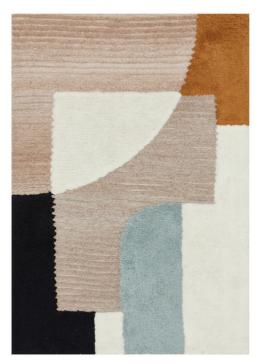

# SUMMIT COLLECTION

Close up of SUM Orb Toffee

**SUM** · Trail Grey 60% Cotton · 40% Viscose

**KIN** • Trail White 60% Cotton • 40% Viscose

## **SUMMIT ELROY**

Grounding textures and effortless designs are hallmarks of our coveted Summit Collection. Each rug is distinctive yet timeless, constructed predominantly with wool yarn. We love the dense underfoot feel and soft, calming undertones of this stand out arrival.