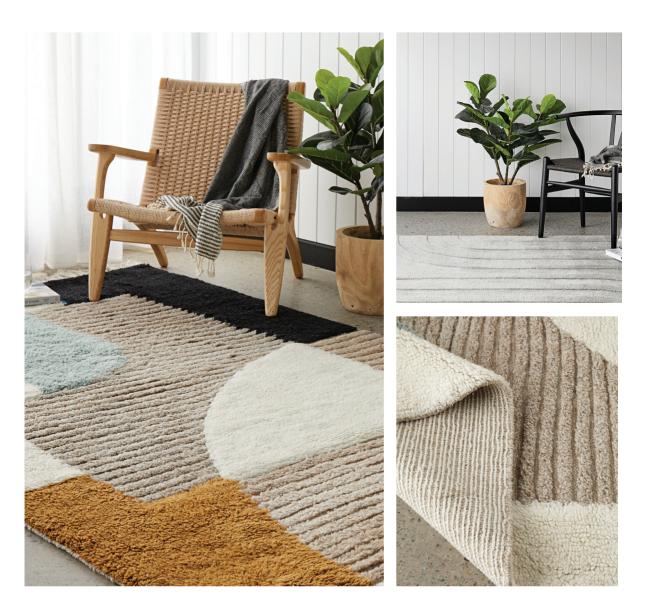

# SUMMIT COLLECTION

Close up of SUM Orb Toffee

**SUM** · Trail Grey 60% Cotton · 40% Viscose

**KIN** • Trail White 60% Cotton • 40% Viscose

## **SUMMIT ELROY**

Grounding textures and effortless designs are hallmarks of our coveted Summit Collection. Each rug is distinctive yet timeless, constructed predominantly with wool yarn. We love the dense underfoot feel and soft, calming undertones of this stand out arrival.