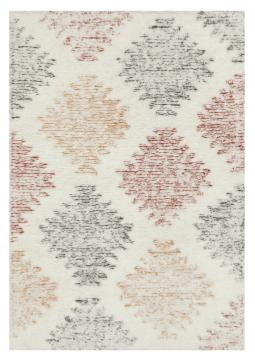

## SUMMIT COLLECTION

SUM · Elroy 85% Wool · 15% Cotton

**SUM** · Daina Natural 80% Wool · 20% Cotton

SUM · Maze Linen 100% Wool

**SUM** · Motif Cream 70% Wool · 30% Cotton