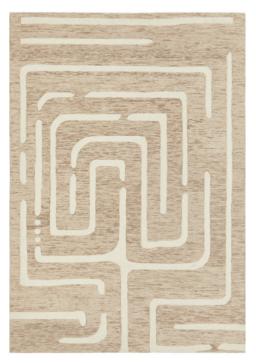

## SUMMIT COLLECTION

SUM · Elroy 85% Wool · 15% Cotton

**SUM** · Daina Natural 80% Wool · 20% Cotton

SUM · Maze Linen 100% Wool

**SUM** · Motif Cream 70% Wool · 30% Cotton