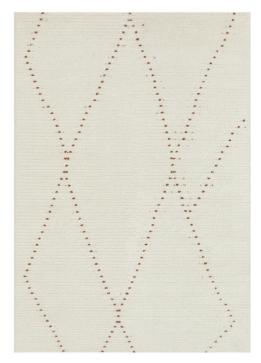

## SUMMIT COLLECTION

SUM · Elroy 85% Wool · 15% Cotton

**SUM** · Daina Natural 80% Wool · 20% Cotton

SUM · Maze Linen 100% Wool

**SUM** · Motif Cream 70% Wool · 30% Cotton