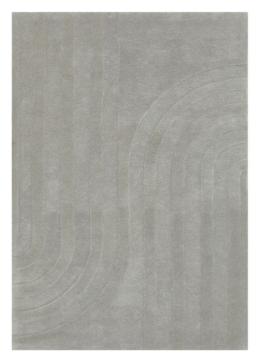

## SUMMIT COLLECTION

SUM · Elroy 85% Wool · 15% Cotton

**SUM** · Daina Natural 80% Wool · 20% Cotton

SUM · Maze Linen 100% Wool

**SUM** · Motif Cream 70% Wool · 30% Cotton