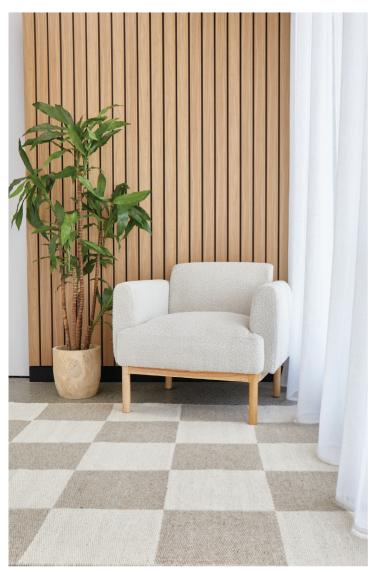

## STOCKHOLM

Contemporary design seamlessly merges with modern aesthetics.

Handwoven • Modern Aesthetics • Made in India 85% Wool / 9% Cotton / 6% Polyester

## STOCKHOLM COLLECTION

**STOC** • Alma

**STOC** · Lucas

**STOC** • Jan

STOC · Odin

Indulge in the captivating allure of the Stockholm rug collection, where contemporary design seamlessly merges with modern aesthetics. This collection showcases a harmonious blend of neutral tones, including off-white, grey, and natural hues, evoking a sense of tranquillity and sophistication. The rugs feature rustic and woven textured effects, adding depth and warmth to any space. Organic lines gracefully traverse the rugs, lending an air of natural beauty and fluidity.