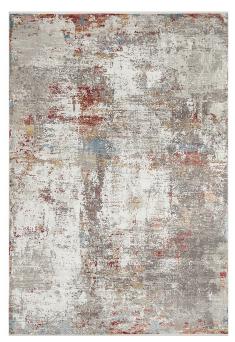

## REFLECTIONS

A luxe, silky textured range in stunning sunset colours

7mm pile | Bamboo silk & Acrylic | Power loomed | Made in Turkey

Brought to you by

RFN - 101 - CORAL

RFN - 102 - MULTI

RFN - 103 - TERRA

RFN - 104 - BLUE

RFN - 105 - NAT

RFN - 106 - MULTI

RFN - 107 - SUN

RFN - 108 - SKY

RFN - 109 - FIEST

RFN - 110 - STONE

If you need a little luxe in your life, Reflections is for you. Boasting a pile of 2 million points, each piece has been intricately power loomed to perfection. A dreamy palette of warm sunset hues along with the silky soft finish make this a really special collection that will become the talking point of any space. All ten designs will be available from the 1st of October!