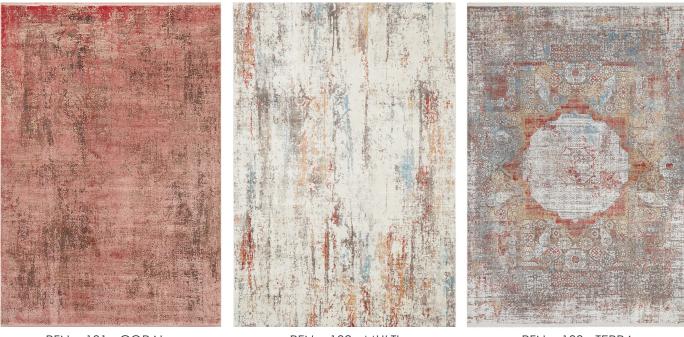

## REFLECTIONS

A luxe, silky textured range in stunning sunset colours

7mm pile | Bamboo silk & Acrylic | Power loomed | Made in Turkey

Brought to you by

RFN - 101 - CORAL

RFN - 102 - MULTI

RFN - 103 - TERRA