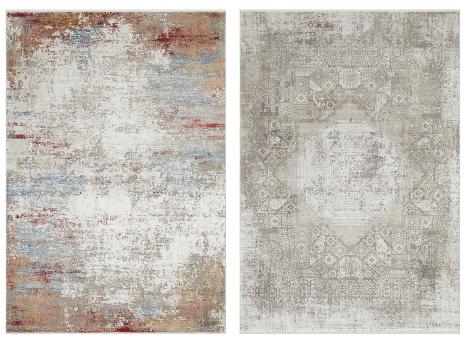

## REFLECTIONS

A luxe, silky textured range in stunning sunset colours

7mm pile | Bamboo silk & Acrylic | Power loomed | Made in Turkey

Brought to you by

RFN - 101 - CORAL

RFN - 102 - MULTI

RFN - 103 - TERRA

RFN - 104 - BLUE

RFN - 105 - NAT

RFN - 106 - MULTI

RFN - 107 - SUN

RFN - 108 - SKY

RFN - 109 - FIEST

RFN - 110 - STONE

If you need a little luxe in your life, Reflections is for you. Boasting a pile of 2 million points, each piece has been intricately power loomed to perfection. A dreamy palette of warm sunset hues along with the silky soft finish make this a really special collection that will become the talking point of any space. All ten designs will be available from the 1st of October!