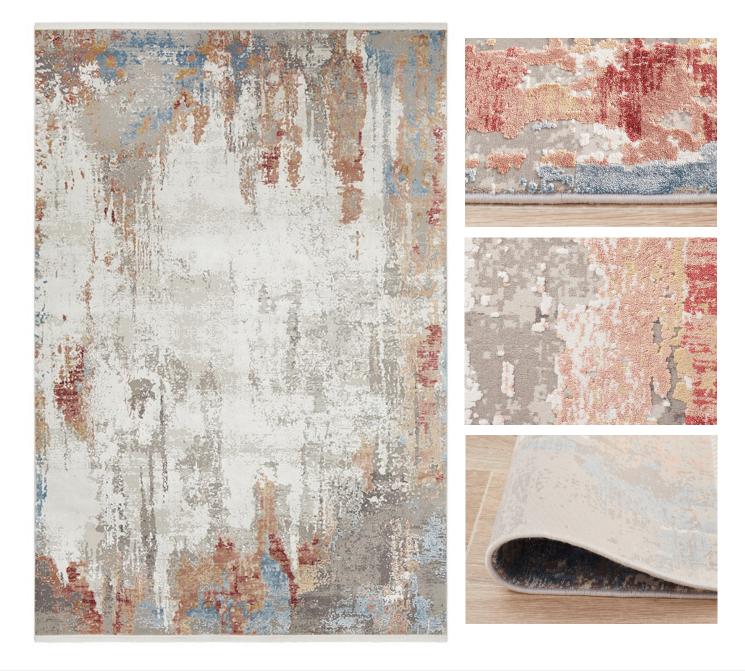

## REFLECTIONS

A luxe, silky textured range in stunning sunset colours

7mm pile | Bamboo silk & Acrylic | Power loomed | Made in Turkey

Brought to you by

RFN - 101 - CORAL

RFN - 102 - MULTI

RFN - 103 - TERRA

RFN - 104 - BLUE

RFN - 105 - NAT

RFN - 106 - MULTI

RFN - 107 - SUN

RFN - 108 - SKY

RFN - 109 - FIEST

RFN - 110 - STONE

If you need a little luxe in your life, Reflections is for you. Boasting a pile of 2 million points, each piece has been intricately power loomed to perfection. A dreamy palette of warm sunset hues along with the silky soft finish make this a really special collection that will become the talking point of any space. All ten designs will be available from the 1st of October!