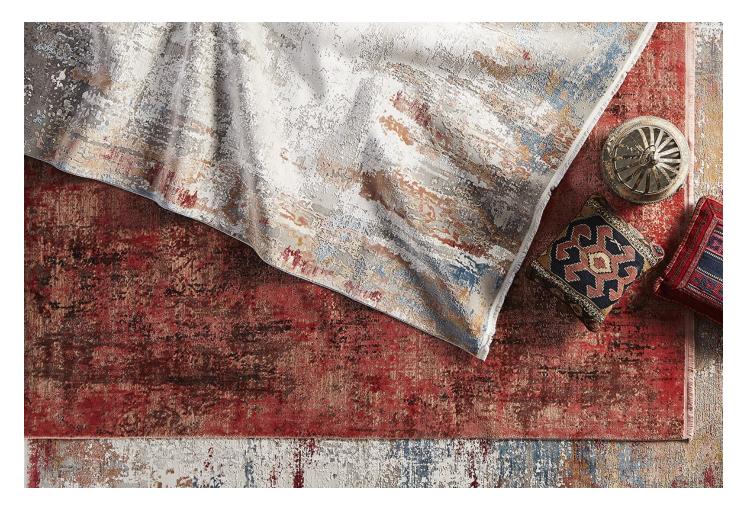

## REFLECTIONS

A luxe, silky textured range in stunning sunset colours

7mm pile | Bamboo silk & Acrylic | Power loomed | Made in Turkey

Brought to you by

RFN - 101 - CORAL

RFN - 102 - MULTI

RFN - 103 - TERRA

RFN - 104 - BLUE

RFN - 105 - NAT

RFN - 106 - MULTI

RFN - 107 - SUN

RFN - 108 - SKY

RFN - 109 - FIEST

RFN - 110 - STONE

If you need a little luxe in your life, Reflections is for you. Boasting a pile of 2 million points, each piece has been intricately power loomed to perfection. A dreamy palette of warm sunset hues along with the silky soft finish make this a really special collection that will become the talking point of any space. All ten designs will be available from the 1st of October!