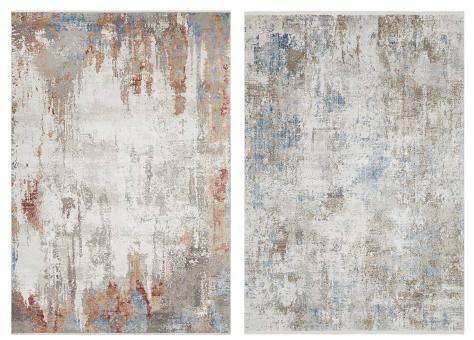

## REFLECTIONS

A luxe, silky textured range in stunning sunset colours

7mm pile | Bamboo silk & Acrylic | Power loomed | Made in Turkey

Brought to you by

RFN - 101 - CORAL

RFN - 102 - MULTI

RFN - 103 - TERRA

RFN - 104 - BLUE

RFN - 105 - NAT

RFN - 106 - MULTI

RFN - 107 - SUN

RFN - 108 - SKY

RFN - 109 - FIEST

RFN - 110 - STONE

If you need a little luxe in your life, Reflections is for you. Boasting a pile of 2 million points, each piece has been intricately power loomed to perfection. A dreamy palette of warm sunset hues along with the silky soft finish make this a really special collection that will become the talking point of any space. All ten designs will be available from the 1st of October!