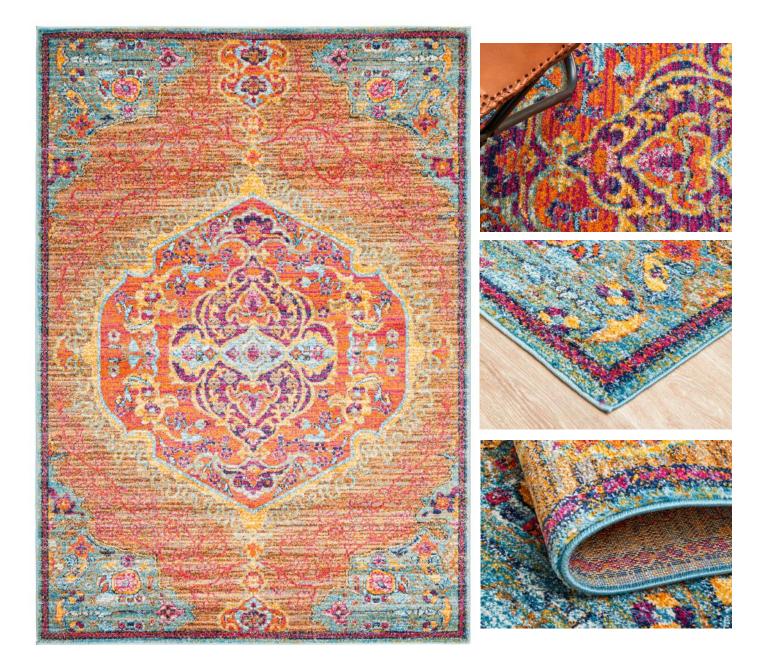

## RADIANCE

A collection of vivid hues and transitional designs

. . . . . . . . . . . . .

Bohemian inspired | 100% Polypropylene pile | Power loomed | Made in Turkey

Brought to you by

RAD – 400 - RUST

RAD – 411 - ROYL

RAD - 422 - TANG

RAD - 433 - MAR

RAD - 433 - RUST

RAD - 444 - BRNT

RAD - 555 - BONE

RAD - 411 - ROYL

With an abundance of colour and fully saturated hues, Radiance is a transitional collection with high impact. These rugs are sure to be statement pieces, coming in a range of sizes with a non-shed and easy care pile.

Available Sizes - 230 X 160cm, 290 X 200cm, 320 X 230cm & 400 X 300cm.

Round Sizes - 150 X 150cm, 200 X 200cm & 240 X 240cm

Runner Sizes - 300 X 80cm, 400 X 80cm & 500 X 80cm

Construction - 100% Polypropylene | Power loomed | non shed pile