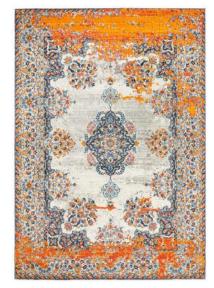

RAD - 422 - TANG

RAD - 433 - MAR

RAD - 433 - RUST

RAD - 444 - BRNT

RAD - 555 - BONE

RAD - 411 - ROYL

With an abundance of colour and fully saturated hues, Radiance is a transitional collection with high impact. These rugs are sure to be statement pieces, coming in a range of sizes with a non-shed and easy care pile.