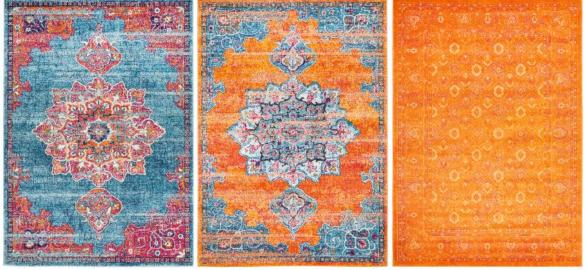

RAD - 422 - TANG

RAD - 433 - MAR

RAD - 433 - RUST

RAD - 444 - BRNT

RAD - 555 - BONE

RAD - 411 - ROYL

With an abundance of colour and fully saturated hues, Radiance is a transitional collection with high impact. These rugs are sure to be statement pieces, coming in a range of sizes with a non-shed and easy care pile.