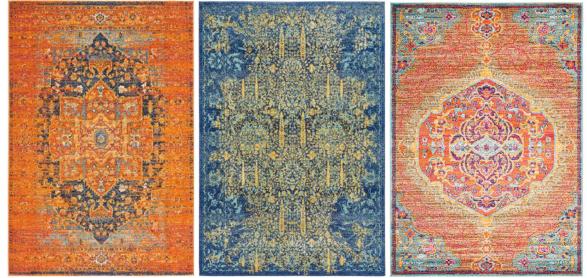

RAD - 422 - TANG

RAD - 433 - MAR

RAD - 433 - RUST

RAD - 444 - BRNT

RAD - 555 - BONE

RAD - 411 - ROYL

With an abundance of colour and fully saturated hues, Radiance is a transitional collection with high impact. These rugs are sure to be statement pieces, coming in a range of sizes with a non-shed and easy care pile.