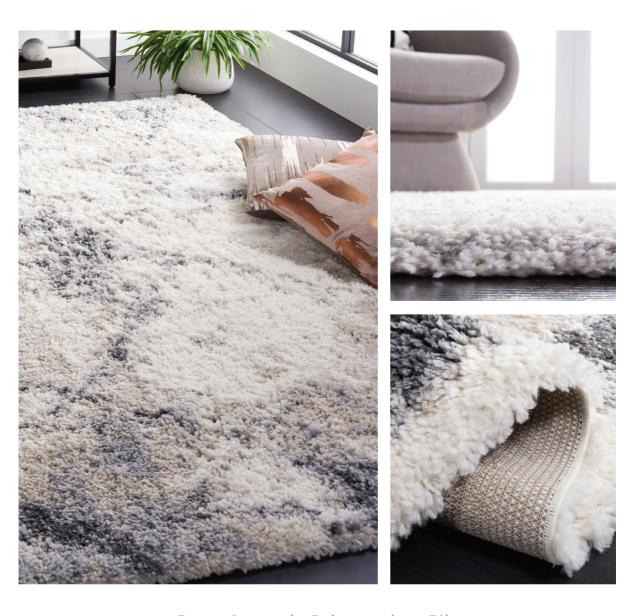

## MOONLIGHT COLLECTION

MOO · Astro

MOO · Cloud

MOO • Gleam

MOO · Marble

**MOO** • Neptune

MOO · Opal

The Moonlight rug collection is a stunning range of rugs that exudes elegance and luxury. Featuring a plush, high-pile shag that is both soft and resilient, these rugs are designed to add texture and warmth to any room in your home. With their sumptuous texture and timeless design, the Moonlight shaggy rugs are perfect for creating a cozy and inviting atmosphere in your home. Whether you're looking to add a touch of glamour to your bedroom or warmth to your living room, these rugs are sure to make a statement.