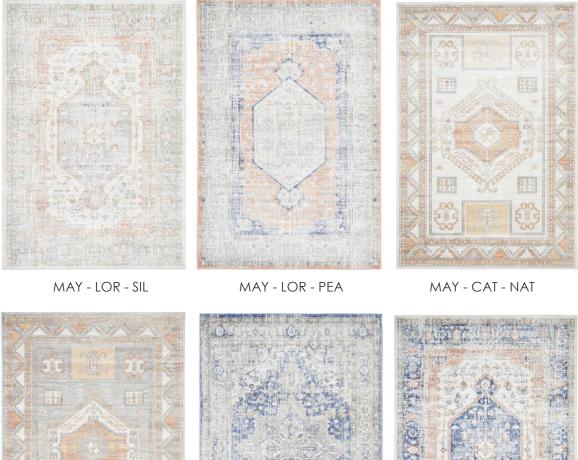

## An intricate display of Aztec motifs and warm stonewashed hues

Power loomed | 100% Polypropylene | 10mm pile | Made in Turkey

Brought to you by

MAY - CAT - GRY

MAY - HUG - OCE

MAY - LOR - BLU

MAY - CAT - GRY

Our Mayfair Collection brings together the best of both worlds with its perfect balance of traditional and contemporary. Stonewashed Aztec motifs are beautifully accentuated by warm peachy hues and vivid ocean blues to create a stunning transitional look.