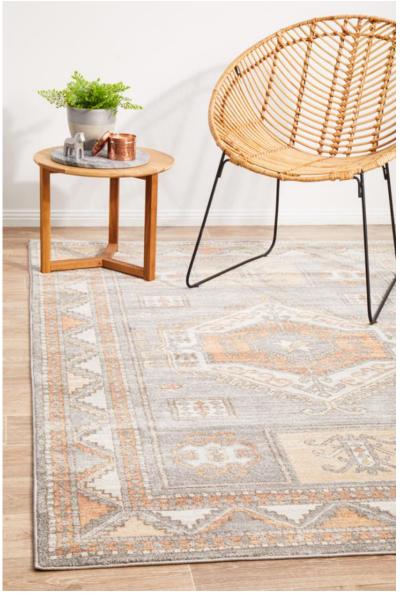

Our Mayfair Collection brings together the best of both worlds with its perfect balance of traditional and contemporary. Stonewashed Aztec motifs are beautifully accentuated by warm peachy hues and vivid ocean blues to create a stunning transitional look.

Skillfully crafted in Turkey using modern looming techniques, Mayfair is constructed from a 10mm pile of durable polypropylene that makes it an ideal pick for high traffic areas.

Available Sizes - 230 X 160cm, 290 X 200cm, 330 X 240cm & 400 X 300cm.