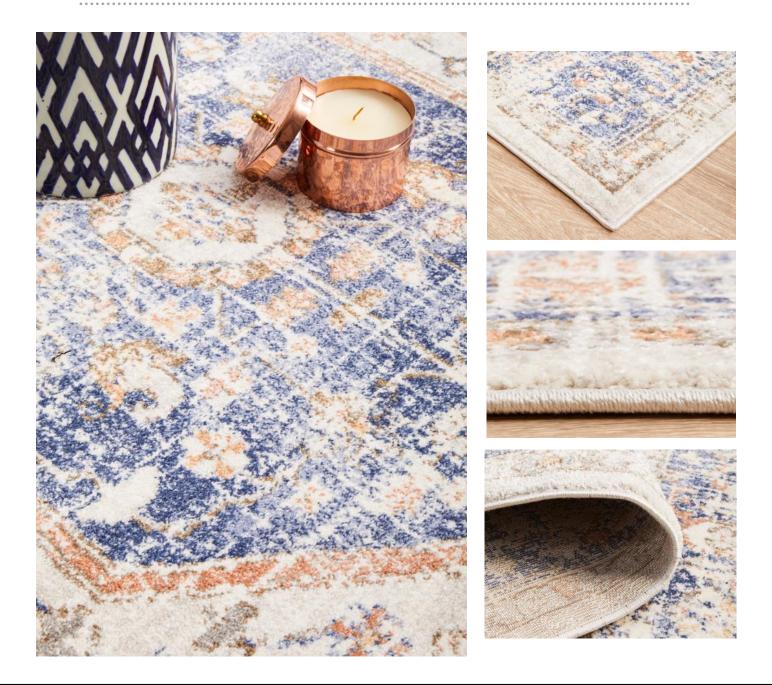

Our Mayfair Collection brings together the best of both worlds with its perfect balance of traditional and contemporary. Stonewashed Aztec motifs are beautifully accentuated by warm peachy hues and vivid ocean blues to create a stunning transitional look.

Skillfully crafted in Turkey using modern looming techniques, Mayfair is constructed from a 10mm pile of durable polypropylene that makes it an ideal pick for high traffic areas.

Available Sizes - 230 X 160cm, 290 X 200cm, 330 X 240cm & 400 X 300cm.