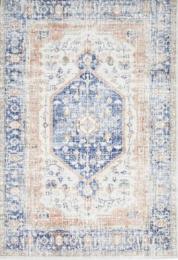

## An intricate display of Aztec motifs and warm stonewashed hues

Power loomed | 100% Polypropylene | 10mm pile | Made in Turkey

Brought to you by

MAY - CAT - GRY

MAY - HUG - OCE

MAY - LOR - BLU

MAY - CAT - GRY

Our Mayfair Collection brings together the best of both worlds with its perfect balance of traditional and contemporary. Stonewashed Aztec motifs are beautifully accentuated by warm peachy hues and vivid ocean blues to create a stunning transitional look.

Skillfully crafted in Turkey using modern looming techniques, Mayfair is constructed from a 10mm pile of durable polypropylene that makes it an ideal pick for high traffic areas.

Available Sizes - 230 X 160cm, 290 X 200cm, 330 X 240cm & 400 X 300cm.