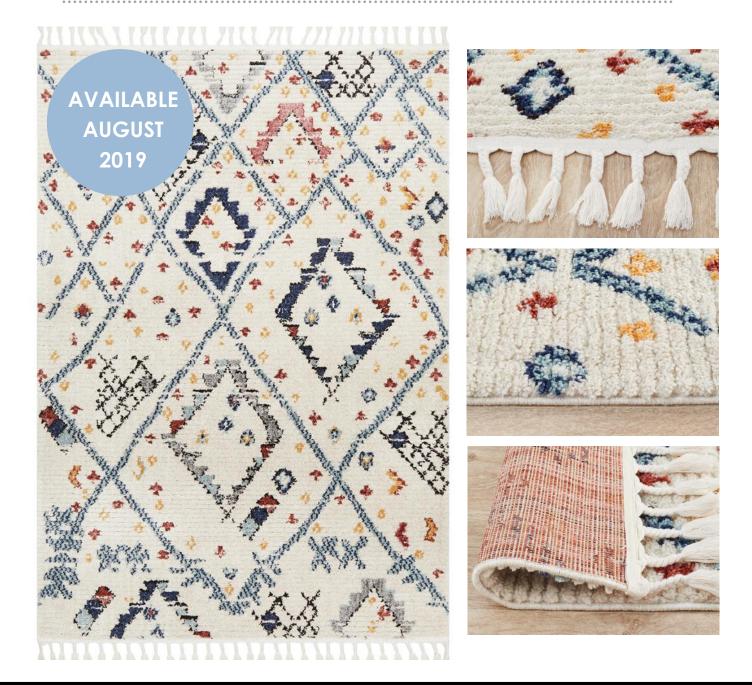

## MARRAKESH

Tribal designs in a bold palette to liven up any space

20mm pile | 100% Polypropylene pile | Power loomed | Made in Turkey

Brought to you by

MKS - 444 - BLU

MKS - 555 - GRY

MKS - 666 - MLT

Go loco for Boho with our exciting new Marrakesh Collection. A bold colour palette of tribal designs promises to bring your space to life. Fringed for that authentic Moroccan berber look, and featuring a soft 20mm pile, this range looks and feels amazing! Marrakesh is due at the end of August.

Available Sizes - 180 X 120cm, 230 X 160cm, 290 X 200cm, 340 X 240cm & 400 X 300cm.

**Available runners** - 300 X 80cm

Construction - 100% Polypropylene | Power loomed

Made in Turkey