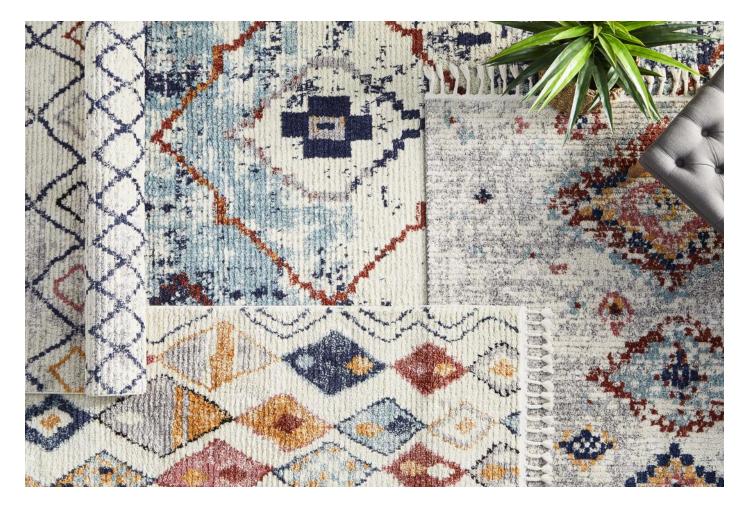

## MARRAKESH

Tribal designs in a bold palette to liven up any space

20mm pile | 100% Polypropylene pile | Power loomed | Made in Turkey

Brought to you by

MKS - 444 - BLU

MKS - 555 - GRY

MKS - 666 - MLT

Go loco for Boho with our exciting new Marrakesh Collection. A bold colour palette of tribal designs promises to bring your space to life. Fringed for that authentic Moroccan berber look, and featuring a soft 20mm pile, this range looks and feels amazing! Marrakesh is due at the end of August.

Available Sizes - 180 X 120cm, 230 X 160cm, 290 X 200cm, 340 X 240cm & 400 X 300cm.

**Available runners** - 300 X 80cm

Construction - 100% Polypropylene | Power loomed

Made in Turkey