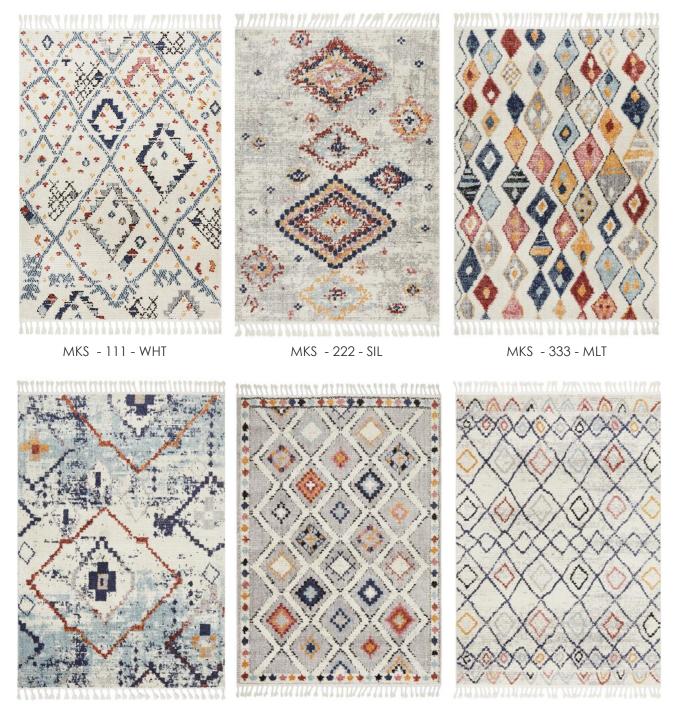

## MARRAKESH

Tribal designs in a bold palette to liven up any space

20mm pile | 100% Polypropylene pile | Power loomed | Made in Turkey

Brought to you by

MKS - 444 - BLU

MKS - 555 - GRY

MKS - 666 - MLT

Go loco for Boho with our exciting new Marrakesh Collection. A bold colour palette of tribal designs promises to bring your space to life. Fringed for that authentic Moroccan berber look, and featuring a soft 20mm pile, this range looks and feels amazing! Marrakesh is due at the end of August.

Available Sizes - 180 X 120cm, 230 X 160cm, 290 X 200cm, 340 X 240cm & 400 X 300cm.

**Available runners** - 300 X 80cm

Construction - 100% Polypropylene | Power loomed

Made in Turkey