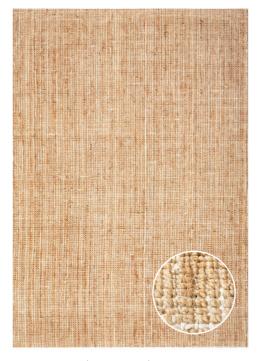

## MADRAS COLLECTION

**MAD** • Marlo Natural Jute

**MAD** • Marlo White

**MAD** • Parker Cream 50% Wool / 50% Jute

**MAD** • Parker Dove 50% Wool / 50% Jute

Crafted with meticulous care, these rugs are hand-loomed in India from a thoughtful blend of wool and jute. The result is not only a relaxed and luxurious underfoot sensation but also a conscious choice for those seeking sustainable materials. The inclusion of jute adds an environmentally friendly touch, making these rugs the ideal selection for those with eco-conscious sensibilities.