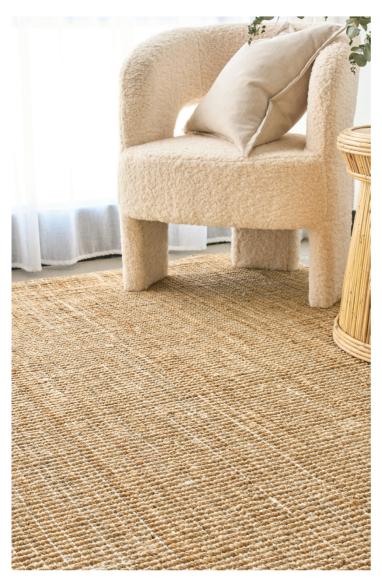

## MADRAS COLLECTION

**MAD** • Marlo Natural Jute

**MAD** • Marlo White

**MAD** • Parker Cream 50% Wool / 50% Jute

**MAD** • Parker Dove 50% Wool / 50% Jute

Crafted with meticulous care, these rugs are hand-loomed in India from a thoughtful blend of wool and jute. The result is not only a relaxed and luxurious underfoot sensation but also a conscious choice for those seeking sustainable materials. The inclusion of jute adds an environmentally friendly touch, making these rugs the ideal selection for those with eco-conscious sensibilities.