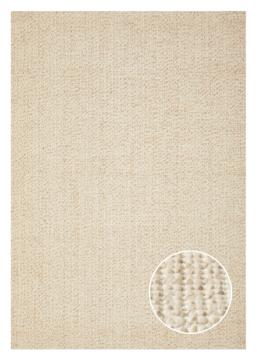

## MADRAS COLLECTION

**MAD** • Marlo Natural Jute

**MAD** • Marlo White

**MAD** • Parker Cream 50% Wool / 50% Jute

**MAD** • Parker Dove 50% Wool / 50% Jute

Crafted with meticulous care, these rugs are hand-loomed in India from a thoughtful blend of wool and jute. The result is not only a relaxed and luxurious underfoot sensation but also a conscious choice for those seeking sustainable materials. The inclusion of jute adds an environmentally friendly touch, making these rugs the ideal selection for those with eco-conscious sensibilities.