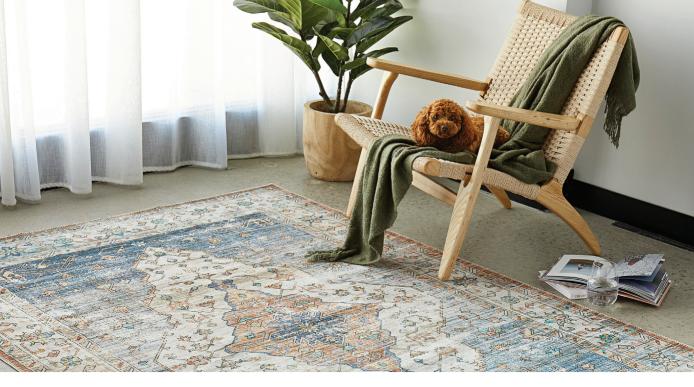

## KINDRED COLLECTION

**KIN** • Blair

**KIN** • Leeroy

KINDRED BLAIR

Enjoy the best of both worlds with the stylish Kindred Collection, a fully machine washable range available in three stand out designs. With a low, 3mm pile, this versatile rug takes the stress out of potential spills and accidents that are common place with kids or pets and can simply go in the washing machine as needed\*. This rug comes folded for your convenience.