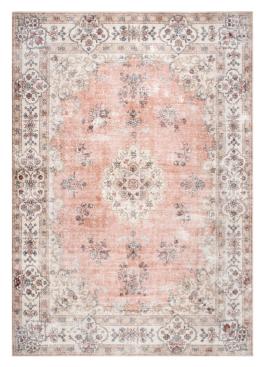

## KINDRED COLLECTION

**KIN** • Blair

**KIN** • Leeroy

KINDRED BLAIR

Enjoy the best of both worlds with the stylish Kindred Collection, a fully machine washable range available in three stand out designs. With a low, 3mm pile, this versatile rug takes the stress out of potential spills and accidents that are common place with kids or pets and can simply go in the washing machine as needed\*. This rug comes folded for your convenience.