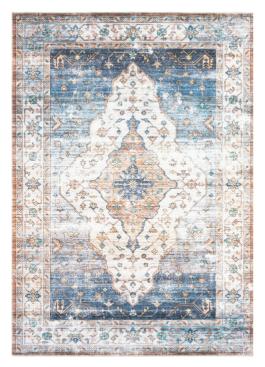

## KINDRED COLLECTION

**KIN** • Blair

**KIN** • Leeroy

KINDRED BLAIR

Enjoy the best of both worlds with the stylish Kindred Collection, a fully machine washable range available in three stand out designs. With a low, 3mm pile, this versatile rug takes the stress out of potential spills and accidents that are common place with kids or pets and can simply go in the washing machine as needed\*. This rug comes folded for your convenience.