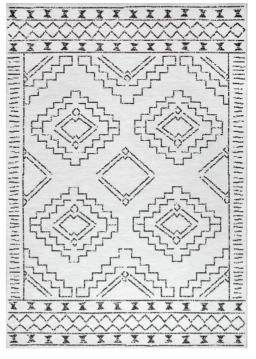

## KINDRED COLLECTION

**KIN** • Blair

**KIN** • Leeroy

KINDRED BLAIR

Enjoy the best of both worlds with the stylish Kindred Collection, a fully machine washable range available in three stand out designs. With a low, 3mm pile, this versatile rug takes the stress out of potential spills and accidents that are common place with kids or pets and can simply go in the washing machine as needed\*. This rug comes folded for your convenience.