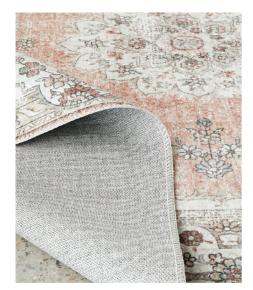

## KINDRED

Washable, non-slip rugs in 3 beautiful designs.

Power Loomed • Non-slip backing • Spill and stain proof Machine washable • Comes folded for convenience

## KINDRED COLLECTION

**KIN** • Blair

**KIN** • Leeroy

KINDRED BLAIR

Enjoy the best of both worlds with the stylish Kindred Collection, a fully machine washable range available in three stand out designs. With a low, 3mm pile, this versatile rug takes the stress out of potential spills and accidents that are common place with kids or pets and can simply go in the washing machine as needed\*. This rug comes folded for your convenience.

\*Please note that a minimum 8kg capacity washing machine required for washing 220 x 150 cm size and larger sizes require commercial washing.

Power Loomed  $\cdot$  Non-slip backing  $\cdot$  Spill and stain proof Machine washable  $\cdot$  Comes folded for convenience