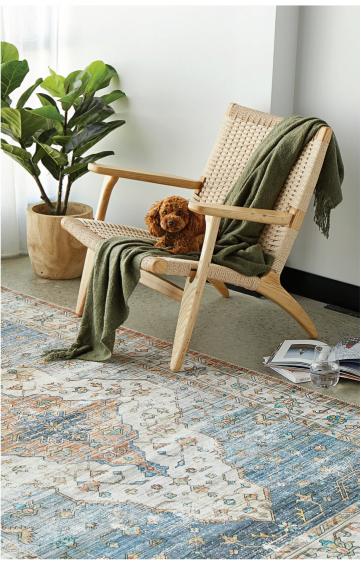

## KINDRED COLLECTION

**KIN** • Blair

**KIN** • Leeroy

KINDRED BLAIR

Enjoy the best of both worlds with the stylish Kindred Collection, a fully machine washable range available in three stand out designs. With a low, 3mm pile, this versatile rug takes the stress out of potential spills and accidents that are common place with kids or pets and can simply go in the washing machine as needed\*. This rug comes folded for your convenience.