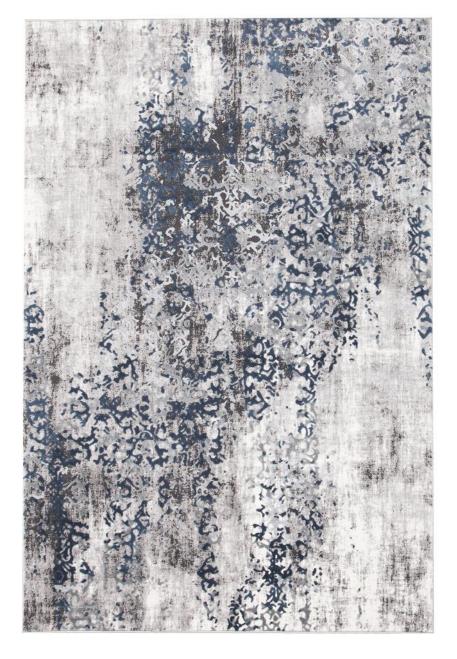

## KENDRA

Contemporary glamour with soft texture and a cool palette

.....

Stunning new season designs | Polypropylene & Polyester | Power loomed | Made in Turkey

KEN - 1733 - BLU

KEN - 1734 - WHI

This years hottest trend is transitional style, with a vintage wash look recreating the look and feel of a handmade heirloom piece. Kendra is our newest collection in this versatile style, featuring a high-low pile with a soft touch, subtle texture and cooling colour palette.