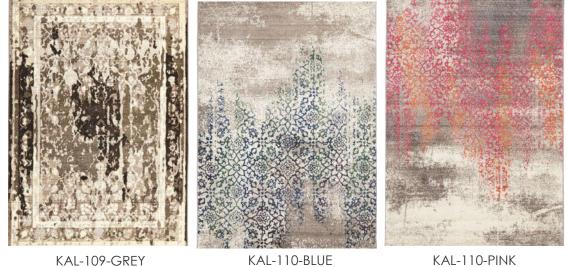

KAL-106-BLUE

KAL-107-BLUE

KAL-108-MULTI

KAL-109-GREY

KAL-110-BLUE

KAL-111-MULT

KAL-111-YELL

This beautiful rug range with traditional undertones is power loomed in Egypt, and offers an antiqued, yet modern aesthetic. Part of our Kaleidoscope collection, with each member speaking a different colour. The heavyweight Frisee pile is super soft, stain resistant, colourfast, anti-shed and water repellent. Designs showcase a dramatic array of bright and vibrant colours that can breath new life in to any space.