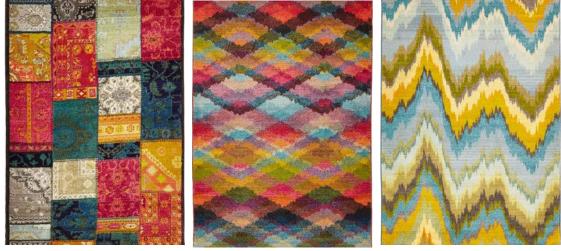

## Kaleidoscope A Visual Adventure

KAL-100-PINK

KAL-100-RED

KAL-101-MULTI

KAL-102-MULTI

KAL-105-MULTI

KAL-104-MULTI

KAL-103-PINK

KAL-106-BLUE

KAL-107-BLUE

KAL-108-MULTI

KAL-109-GREY

KAL-110-BLUE

KAL-111-MULT

KAL-111-YELL

This beautiful rug range with traditional undertones is power loomed in Egypt, and offers an antiqued, yet modern aesthetic. Part of our Kaleidoscope collection, with each member speaking a different colour. The heavyweight Frisee pile is super soft, stain resistant, colourfast, anti-shed and water repellent. Designs showcase a dramatic array of bright and vibrant colours that can breath new life in to any space.