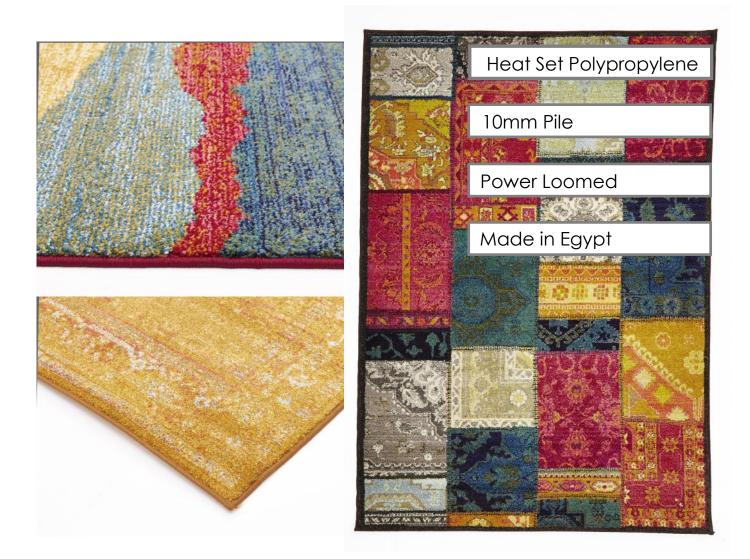

> Available Sizing - 230x160cm, 290x200cm, 330x240cm Construction - Power Loomed, 10mm Pile Height, Heat Set Polypropylene Made in Egypt

Head office & Showroom - Unitex International, 53 Bourke Rd, Alexandria, NSW, 2015 P) 02 9669 6317 F) 02 9669 5810 E) enquiries@unitexint.com