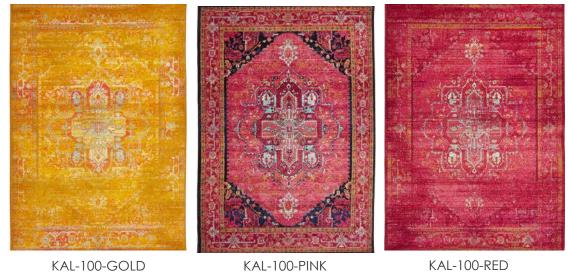

## Kaleidoscope A Visual Adventure

KAL-100-PINK

KAL-100-RED

KAL-101-MULTI

KAL-102-MULTI

KAL-105-MULTI

KAL-104-MULTI

KAL-103-PINK

KAL-106-BLUE

KAL-107-BLUE

KAL-108-MULTI

KAL-109-GREY

KAL-110-BLUE

KAL-111-MULT

KAL-111-YELL

This beautiful rug range with traditional undertones is power loomed in Egypt, and offers an antiqued, yet modern aesthetic. Part of our Kaleidoscope collection, with each member speaking a different colour. The heavyweight Frisee pile is super soft, stain resistant, colourfast, anti-shed and water repellent. Designs showcase a dramatic array of bright and vibrant colours that can breath new life in to any space.