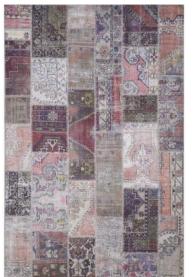

ILU - 178 - EARTH

ILU - 167 - MULTI

ILU - 156 - SILVER

ILU - 156 - GOLD

ILU - 144 - CANDY

ILU - 132 - BLUE

ILU - 156 - BLUSH

Fall in love with our marvelous Illusions Collection - a beautiful range of vibrant colours and playful patterns. Perfect for adding a touch of charm and character to your interior, our Illusions Collection features alluring designs that have been masterfully crafted on a soft pile of polyester fibres.

This sublime range has been skillfully power-loomed in China and has a low 3mm pile.

Available Sizes - 220 X 150cm, 280 X 190cm & 320 X 230cm.

Runner Sizes - 200 X 80cm, 300 X 80cm & 400 X 80cm.

Construction - Power Loomed | 100% Polyester | 3mm pile | Made in China