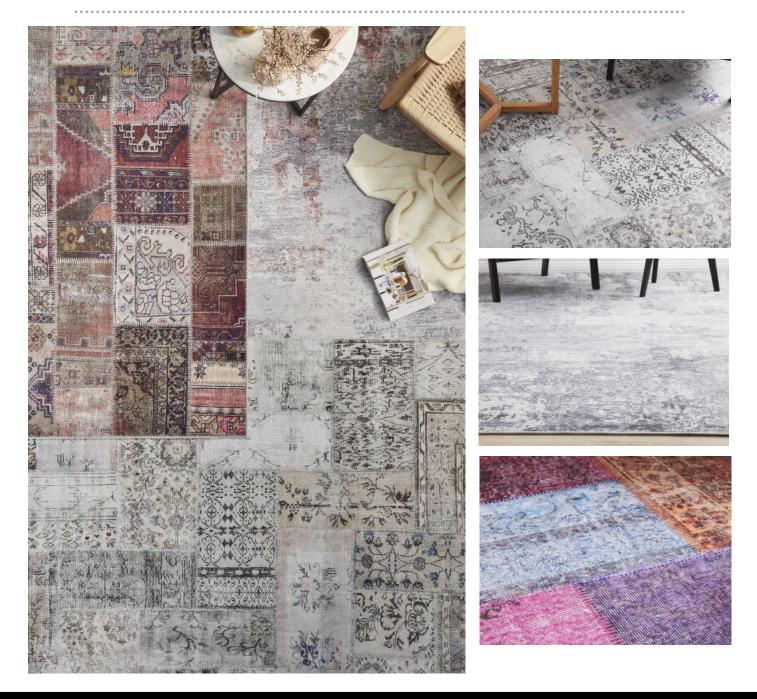

ILU - 178 - EARTH

ILU - 167 - MULTI

ILU - 156 - SILVER

ILU - 156 - GOLD

ILU - 144 - CANDY

ILU - 132 - BLUE

ILU - 156 - BLUSH

Fall in love with our marvelous Illusions Collection - a beautiful range of vibrant colours and playful patterns. Perfect for adding a touch of charm and character to your interior, our Illusions Collection features alluring designs that have been masterfully crafted on a soft pile of polyester fibres.

This sublime range has been skillfully power-loomed in China and has a low 3mm pile.

Available Sizes - 220 X 150cm, 280 X 190cm & 320 X 230cm.

Runner Sizes - 200 X 80cm, 300 X 80cm & 400 X 80cm.

Construction - Power Loomed | 100% Polyester | 3mm pile | Made in China