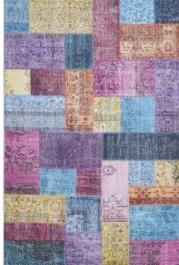

ILU - 178 - EARTH

ILU - 167 - MULTI

ILU - 156 - SILVER

ILU - 156 - GOLD

ILU - 144 - CANDY

ILU - 132 - BLUE

ILU - 156 - BLUSH

Fall in love with our marvelous Illusions Collection - a beautiful range of vibrant colours and playful patterns. Perfect for adding a touch of charm and character to your interior, our Illusions Collection features alluring designs that have been masterfully crafted on a soft pile of polyester fibres.

This sublime range has been skillfully power-loomed in China and has a low 3mm pile.

Available Sizes - 220 X 150cm, 280 X 190cm & 320 X 230cm.

Runner Sizes - 200 X 80cm, 300 X 80cm & 400 X 80cm.

Construction - Power Loomed | 100% Polyester | 3mm pile | Made in China