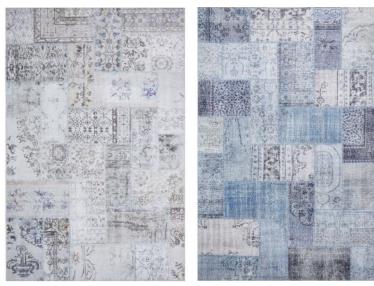

ILU - 178 - EARTH

ILU - 167 - MULTI

ILU - 156 - SILVER

ILU - 156 - GOLD

ILU - 144 - CANDY

ILU - 132 - BLUE

ILU - 156 - BLUSH

Fall in love with our marvelous Illusions Collection - a beautiful range of vibrant colours and playful patterns. Perfect for adding a touch of charm and character to your interior, our Illusions Collection features alluring designs that have been masterfully crafted on a soft pile of polyester fibres.

This sublime range has been skillfully power-loomed in China and has a low 3mm pile.

Available Sizes - 220 X 150cm, 280 X 190cm & 320 X 230cm.

Runner Sizes - 200 X 80cm, 300 X 80cm & 400 X 80cm.

Construction - Power Loomed | 100% Polyester | 3mm pile | Made in China