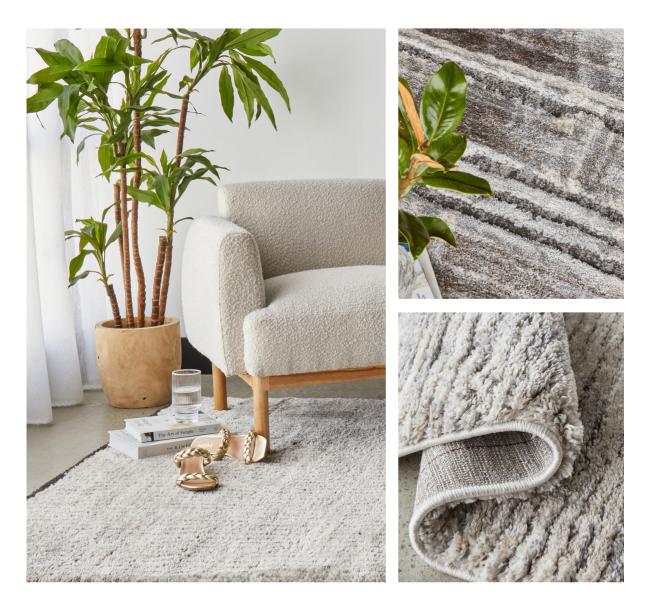

## HIMALI COLLECTION

HIM • Baley Slate

**HIM** • Charlie Pewter

**HIM** • Fin Steel

**HIM** • Pedro Storm

What sets the Himali collection apart is its unique texture and design elements. The high-low pile construction creates a striking visual effect, with marble-like patterns and distinct vertical and horizontal lines. These features add depth, character, and a touch of artistic flair to each rug in the collection.