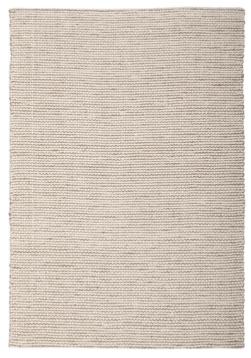

## HARLOW COLLECTION

**HLO** • Ariel Beige 70% Wool, 30% Jute

**HLO** • Cove Cream 70% Wool, 30% Jute

**HLO** • Hunter Natural 100% Jute

**HLO** • Parker Silver 100% Jute

Elevating the overall aesthetics of the collection, the Harlow collection also features a fringe design element, adding a delightful touch of bohemian flair. This thoughtful detail enhances the relaxed and inviting atmosphere that defines the rugs in the Harlow collection. Perfectly suited for coastal, bohemian, and modern homes, these rugs effortlessly bring a sense of style and comfort to any space.