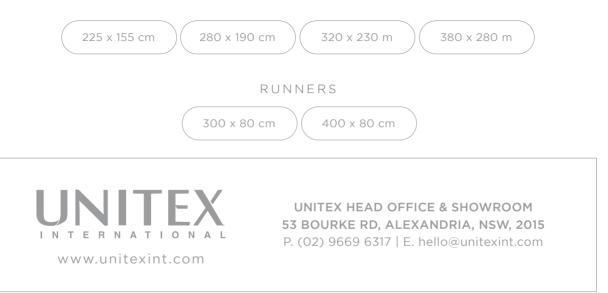

## HARLOW

A captivating fusion of contemporary style and modern elegance.



Hand Loomed • 10mm Pile • Plain & Textured, Coastal

## HARLOW COLLECTION





**HLO** • Ariel Beige 70% Wool, 30% Jute





**HLO** • Cove Cream 70% Wool, 30% Jute





**HLO** • Hunter Natural 100% Jute



**HLO** • Parker Silver 100% Jute



Elevating the overall aesthetics of the collection, the Harlow collection also features a fringe design element, adding a delightful touch of bohemian flair. This thoughtful detail enhances the relaxed and inviting atmosphere that defines the rugs in the Harlow collection. Perfectly suited for coastal, bohemian, and modern homes, these rugs effortlessly bring a sense of style and comfort to any space.

Hand Loomed • 10mm Pile • Plain & Textured, Coastal

AVAILABLE SIZES