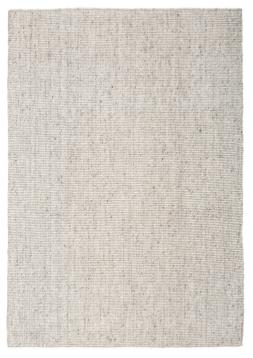

## HARLOW

A captivating fusion of contemporary style and modern elegance.

Hand Loomed • 10mm Pile • Plain & Textured, Coastal

## HARLOW COLLECTION

**HLO** • Ariel Beige 70% Wool, 30% Jute

**HLO** • Cove Cream 70% Wool, 30% Jute

**HLO** • Hunter Natural 100% Jute

**HLO** • Parker Silver 100% Jute

Elevating the overall aesthetics of the collection, the Harlow collection also features a fringe design element, adding a delightful touch of bohemian flair. This thoughtful detail enhances the relaxed and inviting atmosphere that defines the rugs in the Harlow collection. Perfectly suited for coastal, bohemian, and modern homes, these rugs effortlessly bring a sense of style and comfort to any space.

Hand Loomed • 10mm Pile • Plain & Textured, Coastal

AVAILABLE SIZES