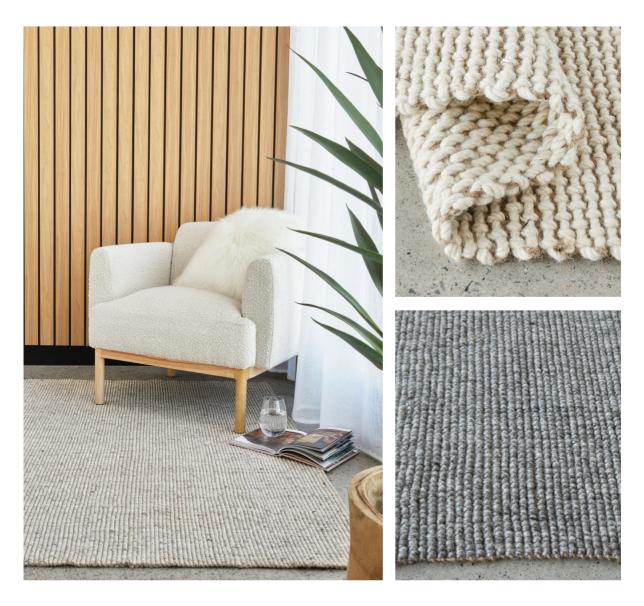

## HARLOW

A captivating fusion of contemporary style and modern elegance.

Hand Loomed • 10mm Pile • Plain & Textured, Coastal

## HARLOW COLLECTION

**HLO** • Ariel Beige 70% Wool, 30% Jute

**HLO** • Cove Cream 70% Wool, 30% Jute

**HLO** • Hunter Natural 100% Jute

**HLO** • Parker Silver 100% Jute

Elevating the overall aesthetics of the collection, the Harlow collection also features a fringe design element, adding a delightful touch of bohemian flair. This thoughtful detail enhances the relaxed and inviting atmosphere that defines the rugs in the Harlow collection. Perfectly suited for coastal, bohemian, and modern homes, these rugs effortlessly bring a sense of style and comfort to any space.

Hand Loomed • 10mm Pile • Plain & Textured, Coastal

AVAILABLE SIZES