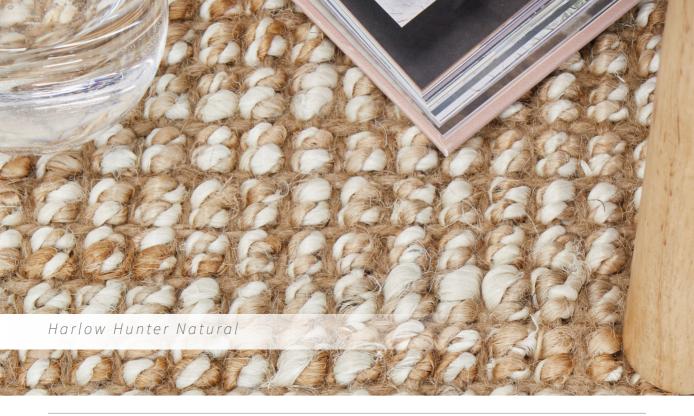

## HARLOW COLLECTION

**HLO** • Ariel Beige 70% Wool, 30% Jute

**HLO** • Cove Cream 70% Wool, 30% Jute

**HLO** • Hunter Natural 100% Jute

**HLO** • Parker Silver 100% Jute

Elevating the overall aesthetics of the collection, the Harlow collection also features a fringe design element, adding a delightful touch of bohemian flair. This thoughtful detail enhances the relaxed and inviting atmosphere that defines the rugs in the Harlow collection. Perfectly suited for coastal, bohemian, and modern homes, these rugs effortlessly bring a sense of style and comfort to any space.