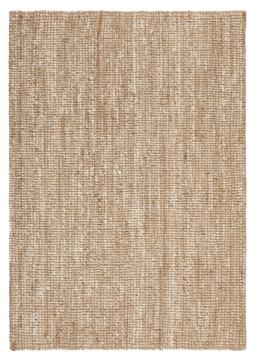

## HARLOW COLLECTION

**HLO** • Ariel Beige 70% Wool, 30% Jute

**HLO** • Cove Cream 70% Wool, 30% Jute

**HLO** • Hunter Natural 100% Jute

**HLO** • Parker Silver 100% Jute

Elevating the overall aesthetics of the collection, the Harlow collection also features a fringe design element, adding a delightful touch of bohemian flair. This thoughtful detail enhances the relaxed and inviting atmosphere that defines the rugs in the Harlow collection. Perfectly suited for coastal, bohemian, and modern homes, these rugs effortlessly bring a sense of style and comfort to any space.