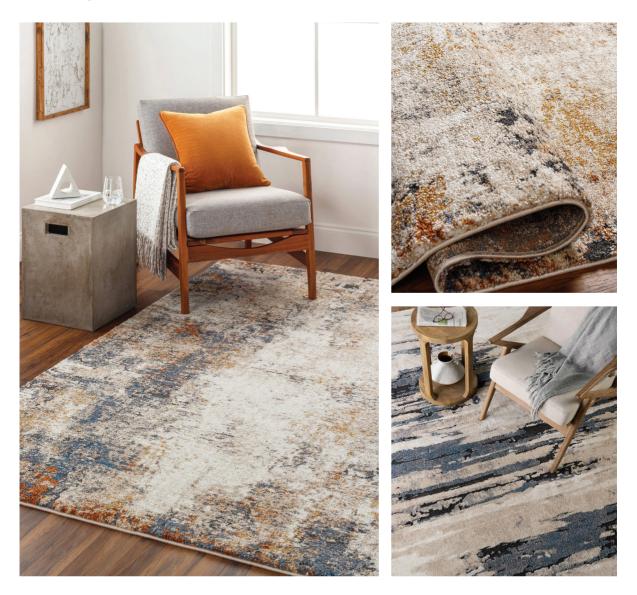

FORMATION

Stunning array of contemporary rugs that seamlessly blend style and texture.

Power Loomed • 80% Polypropylene, 20% Polyester Contemporary, Modern, Plain & Textured

## FORMATION COLLECTION

FOR • 88 Multi

FOR • 99 Beige

FOR • 99 Blue

Experience the harmonious blend of texture, pattern, and colour with the Formation rug collection. Let these rugs become the foundation of your interior design, creating a space that is both visually captivating and invitingly comfortable. Allow the Formation collection to bring an unparalleled level of style and sophistication to your home.

> Power Loomed • 80% Polypropylene, 20% Polyester Contemporary, Modern, Plain & Textured