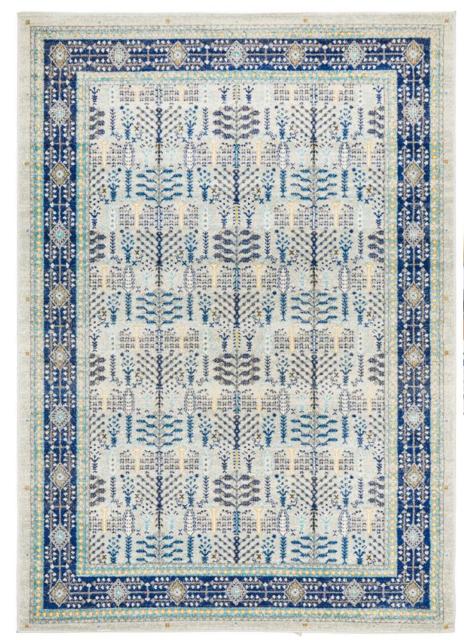

## CENTURY

A functional collection in beautiful transitional styles and colours

Transitional style | 100% Polypropylene pile | Power loomed | Made in Turkey

CENTURY - 911 - SILVER

Perfect for just about any setting, Century is functional yet perfectly on trend. This beautiful selection of transitional designs and colours is available in a range of sizes, and features a 10mm pile which is easy to clean and maintain.

Available Sizes - 230 X 160cm, 280 X 190cm, 330 X 240cm & 400 X 300cm.

**Round sizes** - 150 X 150cm, 200 X 200cm & 240 X 240cm.

**Runner sizes** - 300 X 80cm, 400 X 80cm & 500 X 80cm.

UNITEX HEAD OFFICE & SHOWROOM - 53 BOURKE RD, ALEXANDRIA, NSW, 2015 P. (02) 9669 6317 | F. (02) 9669 5810 | E. enquiries@unitexint.com