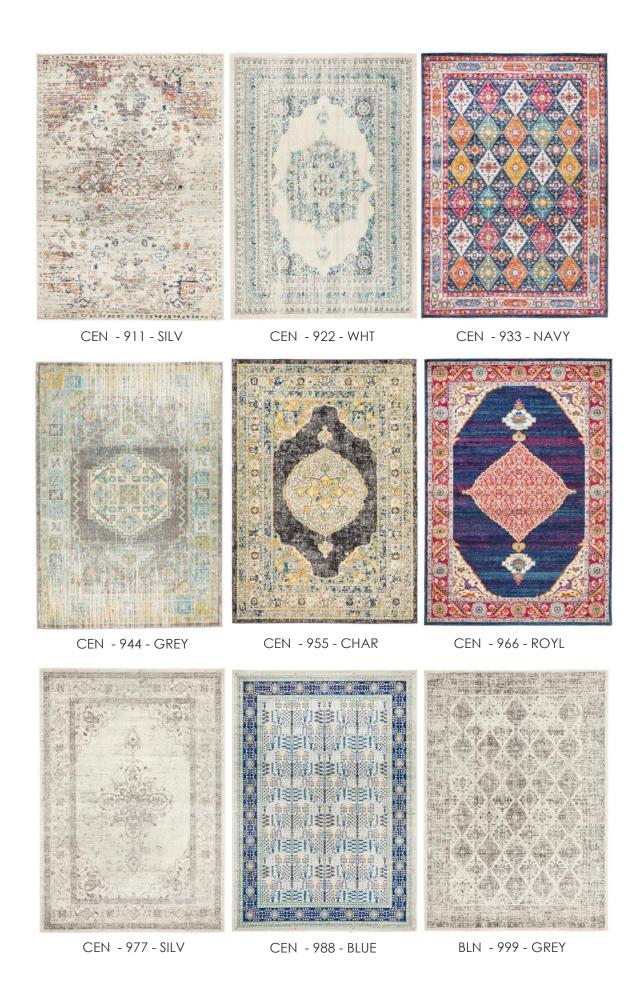

## CENTURY

A functional collection in beautiful transitional styles and colours

Transitional style | 100% Polypropylene pile | Power loomed | Made in Turkey

CENTURY - 911 - SILVER

Perfect for just about any setting, Century is functional yet perfectly on trend. This beautiful selection of transitional designs and colours is available in a range of sizes, and features a 10mm pile which is easy to clean and maintain.

Available Sizes - 230 X 160cm, 280 X 190cm, 330 X 240cm & 400 X 300cm.

**Round sizes** - 150 X 150cm, 200 X 200cm & 240 X 240cm.

**Runner sizes** - 300 X 80cm, 400 X 80cm & 500 X 80cm.

UNITEX HEAD OFFICE & SHOWROOM - 53 BOURKE RD, ALEXANDRIA, NSW, 2015 P. (02) 9669 6317 | F. (02) 9669 5810 | E. enquiries@unitexint.com