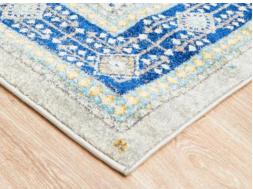

## CENTURY

A functional collection in beautiful transitional styles and colours

Transitional style | 100% Polypropylene pile | Power loomed | Made in Turkey

CENTURY - 911 - SILVER

Perfect for just about any setting, Century is functional yet perfectly on trend. This beautiful selection of transitional designs and colours is available in a range of sizes, and features a 10mm pile which is easy to clean and maintain.