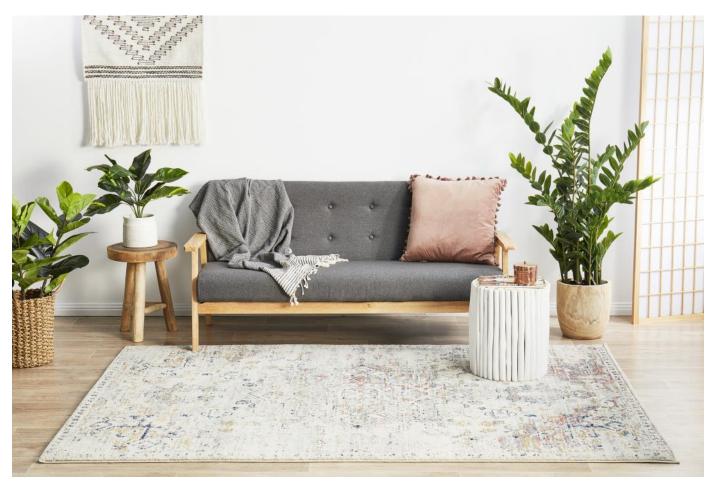

## CENTURY

A functional collection in beautiful transitional styles and colours

Transitional style | 100% Polypropylene pile | Power loomed | Made in Turkey

CENTURY - 911 - SILVER

Perfect for just about any setting, Century is functional yet perfectly on trend. This beautiful selection of transitional designs and colours is available in a range of sizes, and features a 10mm pile which is easy to clean and maintain.