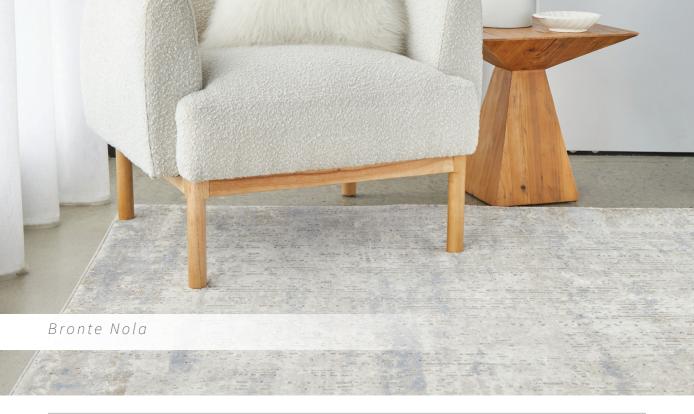

**BRON** • Nola Powder

The collection features a harmonious blend of shades, including charcoal, skyblue, soft greys, creams, and mushroom. These colours create a soothing and serene atmosphere, transforming your room into a tranquil retreat. Whether you seek a calming oasis or a cosy haven, the Bronte collection has the perfect rug to complement your aesthetic.