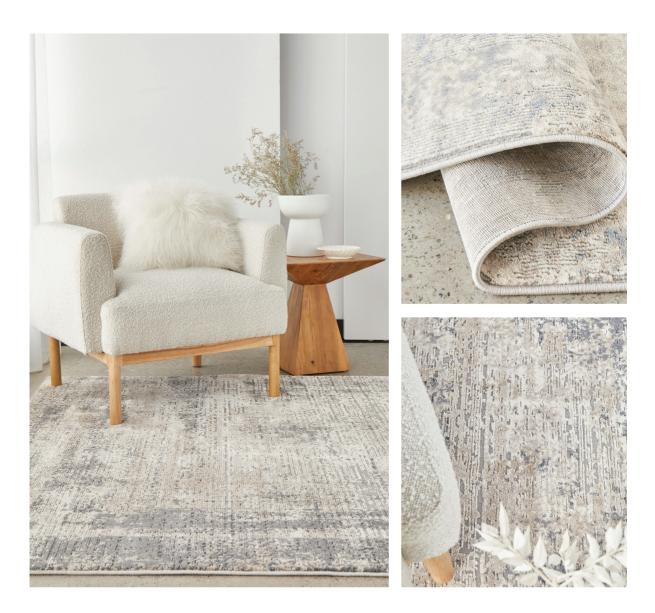

## BRONTE

Embodies contemporary elegance and luxurious comfort.

Power Loomed • Silky finish • Soft colour palette Contemporary designs • Made in Turkey

**BRON •** Aldo Sky

**BRON** • Ceasar Manor

BRONTE COLLECTION

**BRON** • Nola Powder

The collection features a harmonious blend of shades, including charcoal, skyblue, soft greys, creams, and mushroom. These colours create a soothing and serene atmosphere, transforming your room into a tranquil retreat. Whether you seek a calming oasis or a cosy haven, the Bronte collection has the perfect rug to complement your aesthetic.

> Power Loomed • Silky finish • Soft colour palette Contemporary designs • Made in Turkey