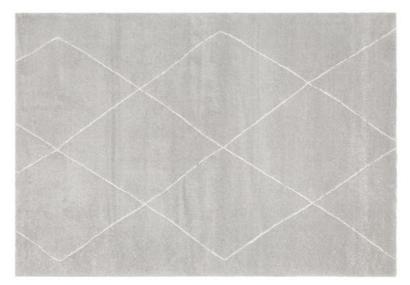

## BROADWAY Plush dense pile rugs in a neutral colour palette

Mid Century / Scandi inspired | Polyester & Polypropylene | Power loomed | Made in Belgium

Brought to you by

BRD - 931 - CHAR

BRD - 931 - IVO

BRD - 931 - NAT

BRD - 931 - SIL

BRD - 933 - SIL

BRD - 933 - CHAR

BRD - 933 - NAT

BRD - 935 - IVO

BRD - 935 - SIL

BRD - 935 - CHAR

Cosy plush pile rugs in a sophisticated palette of neutral cream and grey tones. Offered in a selection of geometric and abrash designs, this range is suited to scandi and mid century decorating themes - perfect this Winter!