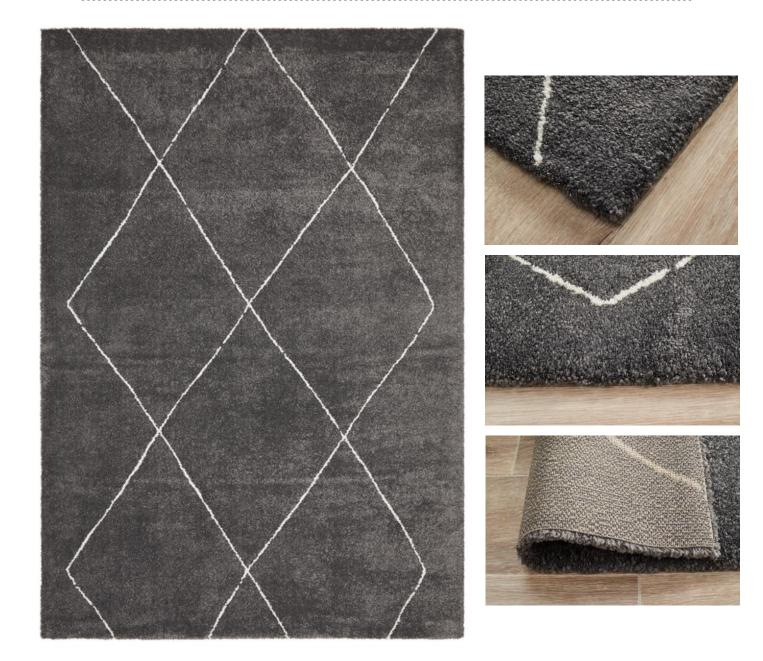

## BROADWAY Plush dense pile rugs in a neutral colour palette

Mid Century / Scandi inspired | Polyester & Polypropylene | Power loomed | Made in Belgium

Brought to you by

BRD - 931 - CHAR

BRD - 931 - IVO

BRD - 931 - NAT

BRD - 931 - SIL

BRD - 933 - SIL

BRD - 933 - CHAR

BRD - 933 - NAT

BRD - 935 - IVO

BRD - 935 - SIL

BRD - 935 - CHAR

Cosy plush pile rugs in a sophisticated palette of neutral cream and grey tones. Offered in a selection of geometric and abrash designs, this range is suited to scandi and mid century decorating themes - perfect this Winter!

Available Sizes - 230 X160cm, 290 X 200cm & 340 X 240cm

Construction - 60% Polyester / 40% Polypropylene | 14mm Pile height | Power loomed

Made in Belgium

UNITEX HEAD OFFICE & SHOWROOM - 53 BOURKE RD, ALEXANDRIA, NSW, 2015 P. (02) 9669 6317 | F. (02) 9669 5810 | E. enquiries@unitexint.com