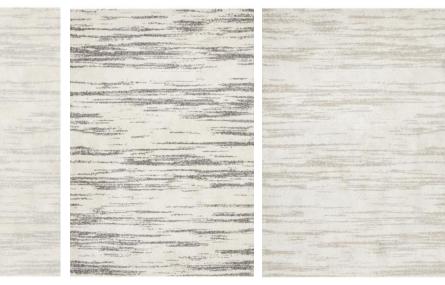

## BROADWAY Plush dense pile rugs in a neutral colour palette

Mid Century / Scandi inspired | Polyester & Polypropylene | Power loomed | Made in Belgium

Brought to you by

BRD - 931 - CHAR

BRD - 931 - IVO

BRD - 931 - NAT

BRD - 931 - SIL

BRD - 933 - SIL

BRD - 933 - CHAR

BRD - 933 - NAT

BRD - 935 - IVO

BRD - 935 - SIL

BRD - 935 - CHAR

Cosy plush pile rugs in a sophisticated palette of neutral cream and grey tones. Offered in a selection of geometric and abrash designs, this range is suited to scandi and mid century decorating themes - perfect this Winter!