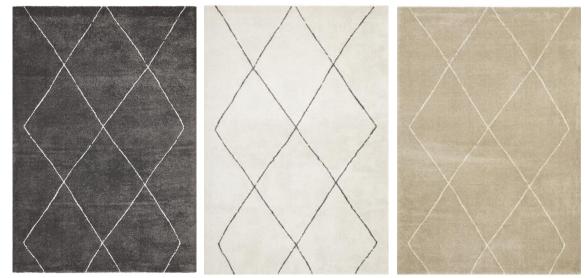

## BROADWAY Plush dense pile rugs in a neutral colour palette

Mid Century / Scandi inspired | Polyester & Polypropylene | Power loomed | Made in Belgium

Brought to you by

BRD - 931 - CHAR

BRD - 931 - IVO

BRD - 931 - NAT

BRD - 931 - SIL

BRD - 933 - SIL

BRD - 933 - CHAR

BRD - 933 - NAT

BRD - 935 - IVO

BRD - 935 - SIL

BRD - 935 - CHAR

Cosy plush pile rugs in a sophisticated palette of neutral cream and grey tones. Offered in a selection of geometric and abrash designs, this range is suited to scandi and mid century decorating themes - perfect this Winter!