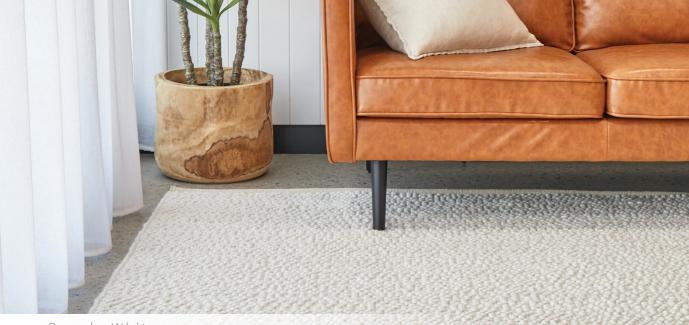

## BOUCLE

Contemporary design meets a dreamy and luxurious ambiance.

Handwoven • 8mm Pile • Made in India Plain & Textured, Coastal

Handwoven • 8mm Pile • Made in India Plain & Textured, Coastal

AVAILABLE SIZES

225 x 155 cm

280 x 190 cm

320 x 230 cm

380 x 280 cm

www.unitexint.com

UNITEX HEAD OFFICE & SHOWROOM 53 BOURKE RD, ALEXANDRIA, NSW, 2015 P. (02) 9669 6317 | E. hello@unitexint.com