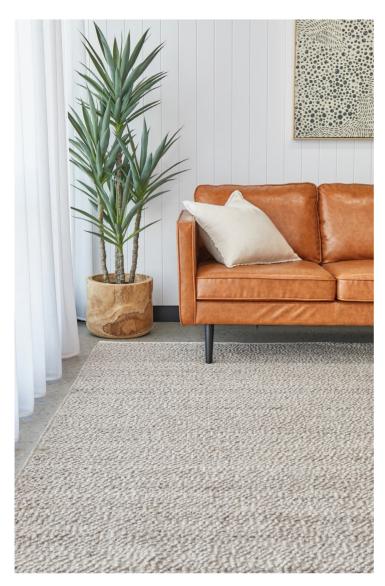

## BOUCLE

Contemporary design meets a dreamy and luxurious ambiance.

Handwoven • 8mm Pile • Made in India Plain & Textured, Coastal

## BOUCLE COLLECTION

**BOUCLE •** Grey 70% Wool / 20% Polyester / 10% Cotton

**BOUCLE •** Natural 70% Wool / 20% Polyester / 10% Cotton

**BOUCLE** • White 90% Polyester / 10% Cotton

Boucle White

Each rug in the collection features a beautifully textured surface that exudes a luxurious boucle feel. The intricate weaving technique creates a plush and comforting pile, perfect for sinking your feet into. Adding to its elegance, the rugs are finished with flat weave borders on the ends, providing a refined touch and grounding the overall design.

Handwoven • 8mm Pile • Made in India Plain & Textured, Coastal

AVAILABLE SIZES

225 x 155 cm

280 x 190 cm

320 x 230 cm

380 x 280 cm

www.unitexint.com

UNITEX HEAD OFFICE & SHOWROOM 53 BOURKE RD, ALEXANDRIA, NSW, 2015 P. (02) 9669 6317 | E. hello@unitexint.com