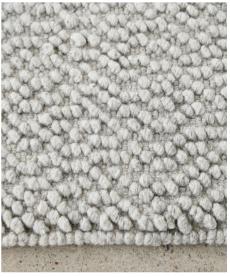

## BOUCLE COLLECTION

**BOUCLE •** Grey 70% Wool / 20% Polyester / 10% Cotton

**BOUCLE •** Natural 70% Wool / 20% Polyester / 10% Cotton

**BOUCLE** • White 90% Polyester / 10% Cotton

Boucle White

Each rug in the collection features a beautifully textured surface that exudes a luxurious boucle feel. The intricate weaving technique creates a plush and comforting pile, perfect for sinking your feet into. Adding to its elegance, the rugs are finished with flat weave borders on the ends, providing a refined touch and grounding the overall design.