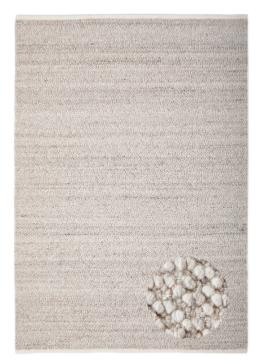

## BOUCLE COLLECTION

**BOUCLE •** Grey 70% Wool / 20% Polyester / 10% Cotton

**BOUCLE •** Natural 70% Wool / 20% Polyester / 10% Cotton

**BOUCLE** • White 90% Polyester / 10% Cotton

Boucle White

Each rug in the collection features a beautifully textured surface that exudes a luxurious boucle feel. The intricate weaving technique creates a plush and comforting pile, perfect for sinking your feet into. Adding to its elegance, the rugs are finished with flat weave borders on the ends, providing a refined touch and grounding the overall design.