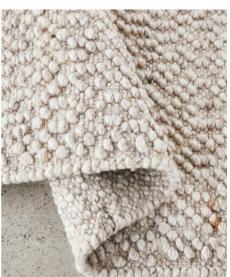

## BOUCLE COLLECTION

**BOUCLE •** Grey 70% Wool / 20% Polyester / 10% Cotton

**BOUCLE •** Natural 70% Wool / 20% Polyester / 10% Cotton

**BOUCLE** • White 90% Polyester / 10% Cotton

Boucle White

Each rug in the collection features a beautifully textured surface that exudes a luxurious boucle feel. The intricate weaving technique creates a plush and comforting pile, perfect for sinking your feet into. Adding to its elegance, the rugs are finished with flat weave borders on the ends, providing a refined touch and grounding the overall design.