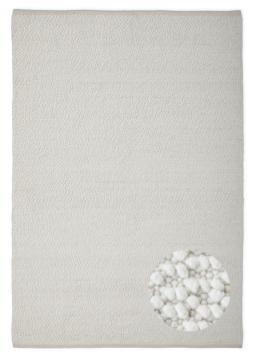

## BOUCLE COLLECTION

**BOUCLE •** Grey 70% Wool / 20% Polyester / 10% Cotton

**BOUCLE •** Natural 70% Wool / 20% Polyester / 10% Cotton

**BOUCLE** • White 90% Polyester / 10% Cotton

Boucle White

Each rug in the collection features a beautifully textured surface that exudes a luxurious boucle feel. The intricate weaving technique creates a plush and comforting pile, perfect for sinking your feet into. Adding to its elegance, the rugs are finished with flat weave borders on the ends, providing a refined touch and grounding the overall design.