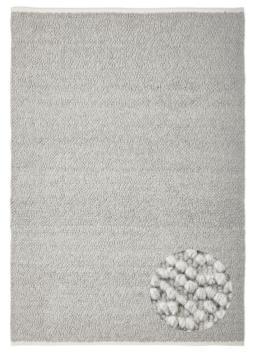

## BOUCLE COLLECTION

**BOUCLE •** Grey 70% Wool / 20% Polyester / 10% Cotton

**BOUCLE •** Natural 70% Wool / 20% Polyester / 10% Cotton

**BOUCLE** • White 90% Polyester / 10% Cotton

Boucle White

Each rug in the collection features a beautifully textured surface that exudes a luxurious boucle feel. The intricate weaving technique creates a plush and comforting pile, perfect for sinking your feet into. Adding to its elegance, the rugs are finished with flat weave borders on the ends, providing a refined touch and grounding the overall design.