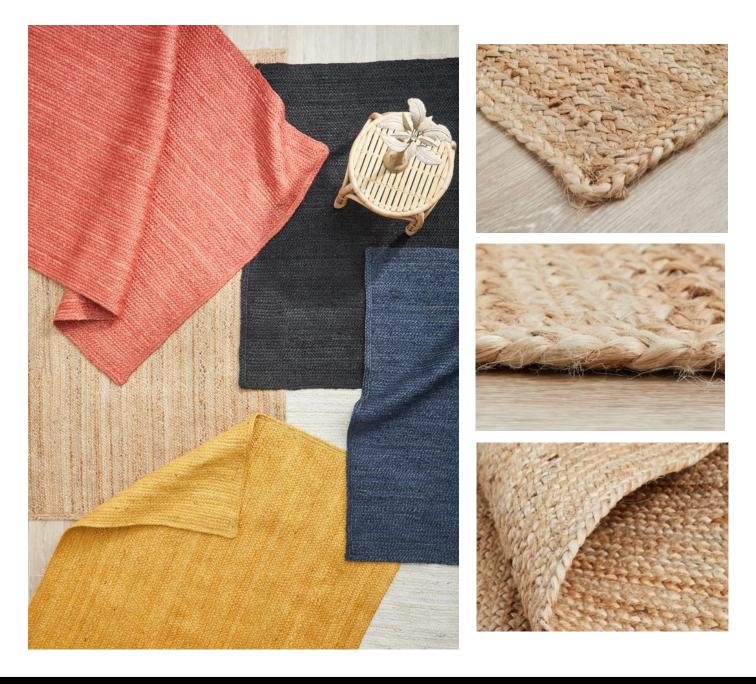

## BONDI

## Natural tones and rich textures on a timeless design

. . . . . . . . . . . . .

Hand braided | 100% Jute | Renewable and sustainable resource | Made in India

Brought to you by

BDI - 3 - TER

BDI - 3 - NVY

BDI - 3 - BLK

BDI - 3 - NAT

The Bondi collection is a timeless range that has been hand-braided to perfection in a stunning array of neutral and vibrant hues. Skilfully crafted in India from natural eco-friendly jute fibres to give an organic look and feel, Bondi will make a great sustainable addition to one's living or working space.