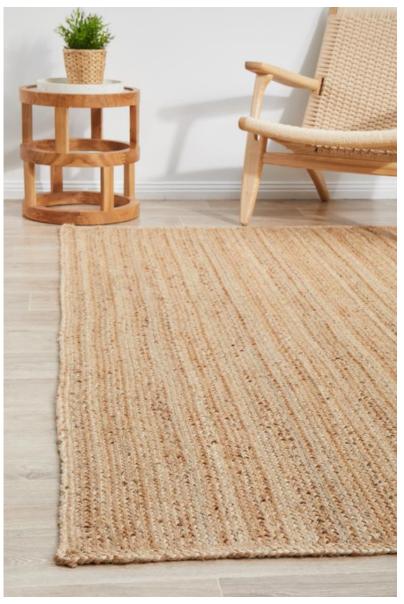

BDI - 3 - BLK

BDI - 3 - NAT

The Bondi collection is a timeless range that has been hand-braided to perfection in a stunning array of neutral and vibrant hues. Skilfully crafted in India from natural eco-friendly jute fibres to give an organic look and feel, Bondi will make a great sustainable addition to one's living or working space.

The Bondi collection is a beautiful way to incorporate a natural design element into your space, and comes in an array of sizes in rectangular, oval and runner shaped rugs.

Available Sizes - 220 X 150cm, 280 X 190cm, 320 X 230cm & 400 X 300cm.