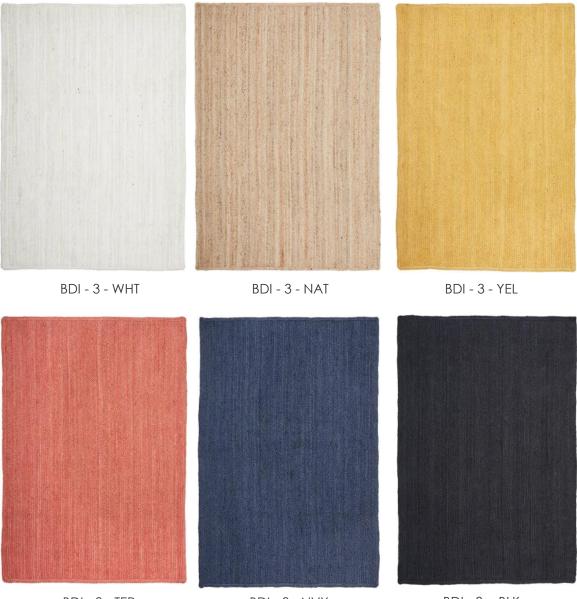

## Natural tones and rich textures on a timeless design

. . . . . . . . . . . . .

Hand braided | 100% Jute | Renewable and sustainable resource | Made in India

Brought to you by

BDI - 3 - TER

BDI - 3 - NVY

BDI - 3 - BLK

BDI - 3 - NAT

The Bondi collection is a timeless range that has been hand-braided to perfection in a stunning array of neutral and vibrant hues. Skilfully crafted in India from natural eco-friendly jute fibres to give an organic look and feel, Bondi will make a great sustainable addition to one's living or working space.