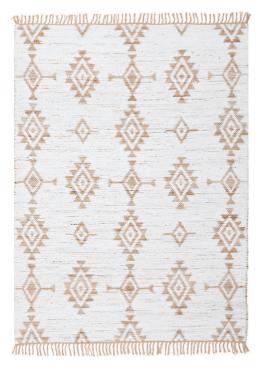

## BODHI COLLECTION

**BOD** • Quinton 60% Cotton • 40% Jute

**BOD** • Rosa 60% Cotton • 40% Jute

Close up of BOD Quinton

**BOD** • Trudy 60% Cotton • 40% Jute

## **BODHI ROSA**

Introducing an all-new eco-friendly rug collection, hand loomed in India, the Bodhi collection features a mix of cotton and jute delivering an amazing, textured finish. This Bohemian inspired range is reversable for extra styling options.