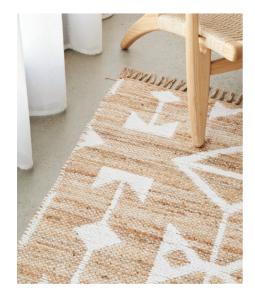

## **BODHI ROSA**

Introducing an all-new eco-friendly rug collection, hand loomed in India, the Bodhi collection features a mix of cotton and jute delivering an amazing, textured finish. This Bohemian inspired range is reversable for extra styling options.

Hand woven • Eco-friendly • Neutral palette • Textured pile

Made in India

AVAILABLE SIZES

225 x 155 cm

280 x 190 cm

320 x 230 cm

380 x 280 cm

UNITEX HEAD OFFICE & SHOWROOM 53 BOURKE RD, ALEXANDRIA, NSW, 2015 P. (02) 9669 6317 | E. hello@unitexint.com