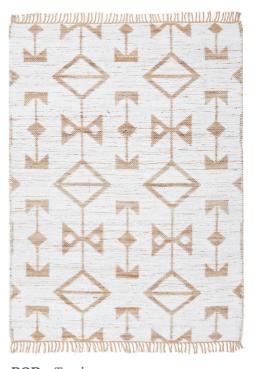

## BODHI COLLECTION

**BOD** • Quinton 60% Cotton • 40% Jute

**BOD** • Rosa 60% Cotton • 40% Jute

Close up of BOD Quinton

**BOD** • Trudy 60% Cotton • 40% Jute