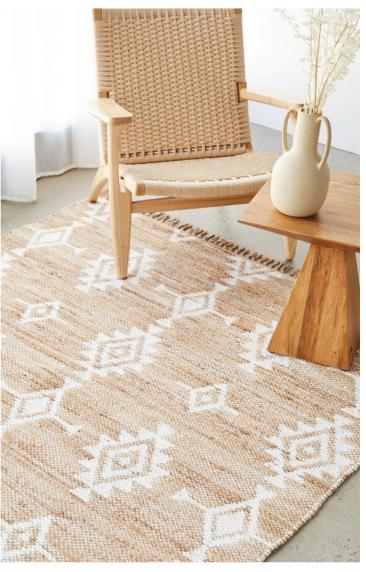

## **BODHI ROSA**

Introducing an all-new eco-friendly rug collection, hand loomed in India, the Bodhi collection features a mix of cotton and jute delivering an amazing, textured finish. This Bohemian inspired range is reversable for extra styling options.

Hand woven • Eco-friendly • Neutral palette • Textured pile

Made in India

AVAILABLE SIZES

225 x 155 cm

280 x 190 cm

320 x 230 cm

380 x 280 cm

UNITEX HEAD OFFICE & SHOWROOM 53 BOURKE RD, ALEXANDRIA, NSW, 2015 P. (02) 9669 6317 | E. hello@unitexint.com