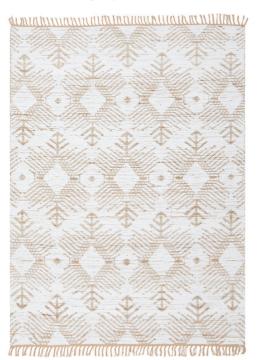

## BODHI COLLECTION

**BOD** • Quinton 60% Cotton • 40% Jute

**BOD** • Rosa 60% Cotton • 40% Jute

Close up of BOD Quinton

**BOD** • Trudy 60% Cotton • 40% Jute