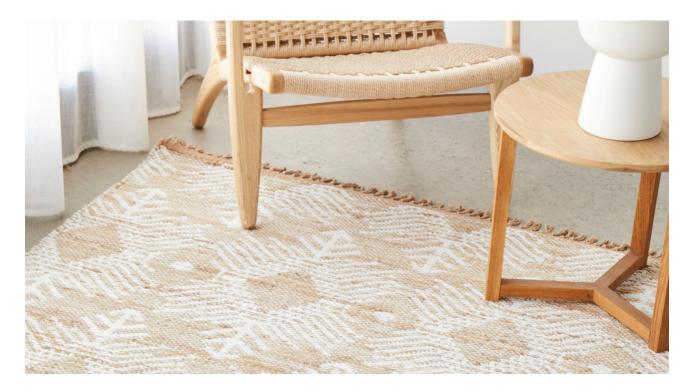

## **BODHI ROSA**

Introducing an all-new eco-friendly rug collection, hand loomed in India, the Bodhi collection features a mix of cotton and jute delivering an amazing, textured finish. This Bohemian inspired range is reversable for extra styling options.

Hand woven • Eco-friendly • Neutral palette • Textured pile

Made in India

AVAILABLE SIZES

225 x 155 cm

280 x 190 cm

320 x 230 cm

380 x 280 cm

UNITEX HEAD OFFICE & SHOWROOM 53 BOURKE RD, ALEXANDRIA, NSW, 2015 P. (02) 9669 6317 | E. hello@unitexint.com