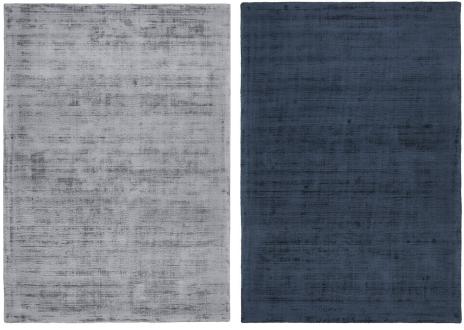

## Brought to you by

BLS - SILV

BLS - BLUSH

BLS - GREY

BLS - DENIM

BLS - GREY

The Bliss Collection features a stunning array of luxurious modern rugs that are perfect for adding a touch of colour and charm to living areas.

Masterfully constructed in India from silky soft viscose fibres, Bliss is a beautiful and versatile range that is sure to enrich a modern decor with its timeless charm.

Available Sizes - 225 X 155cm, 280 X 190cm, 320 X 230cm & 400 X 300cm. Construction - 8mm pile | 100% Viscose | Hand loomed | Made in India