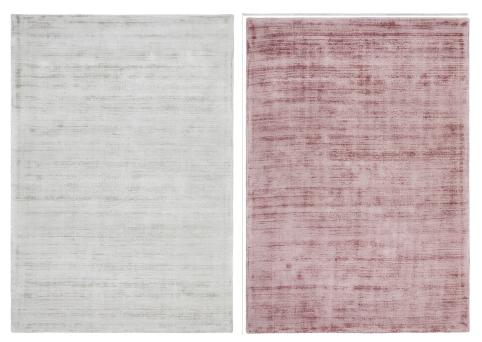

## Brought to you by

BLS - SILV

BLS - BLUSH

BLS - GREY

BLS - DENIM

BLS - GREY

The Bliss Collection features a stunning array of luxurious modern rugs that are perfect for adding a touch of colour and charm to living areas.

Masterfully constructed in India from silky soft viscose fibres, Bliss is a beautiful and versatile range that is sure to enrich a modern decor with its timeless charm.

Available Sizes - 225 X 155cm, 280 X 190cm, 320 X 230cm & 400 X 300cm. Construction - 8mm pile | 100% Viscose | Hand loomed | Made in India