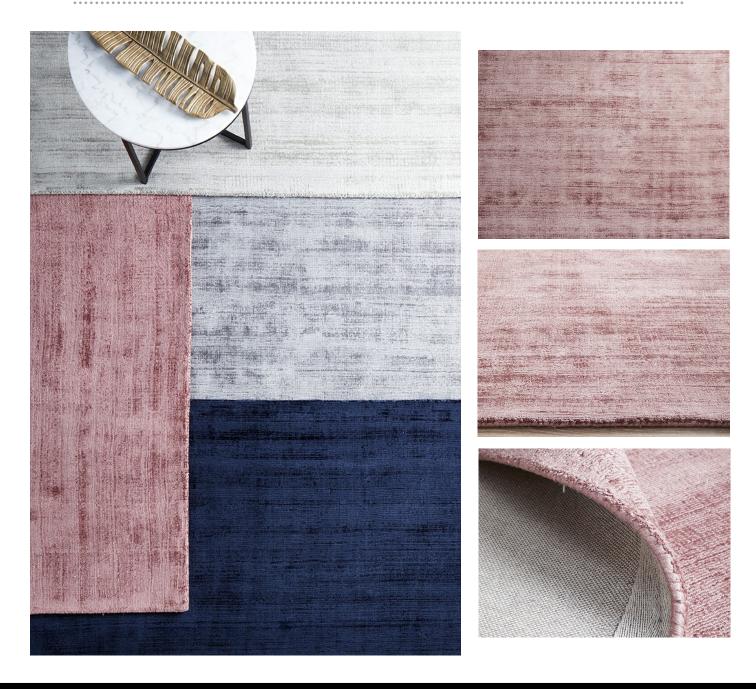

## Brought to you by

BLS - SILV

BLS - BLUSH

BLS - GREY

BLS - DENIM

BLS - GREY

The Bliss Collection features a stunning array of luxurious modern rugs that are perfect for adding a touch of colour and charm to living areas.

Masterfully constructed in India from silky soft viscose fibres, Bliss is a beautiful and versatile range that is sure to enrich a modern decor with its timeless charm.

Available Sizes - 225 X 155cm, 280 X 190cm, 320 X 230cm & 400 X 300cm. Construction - 8mm pile | 100% Viscose | Hand loomed | Made in India