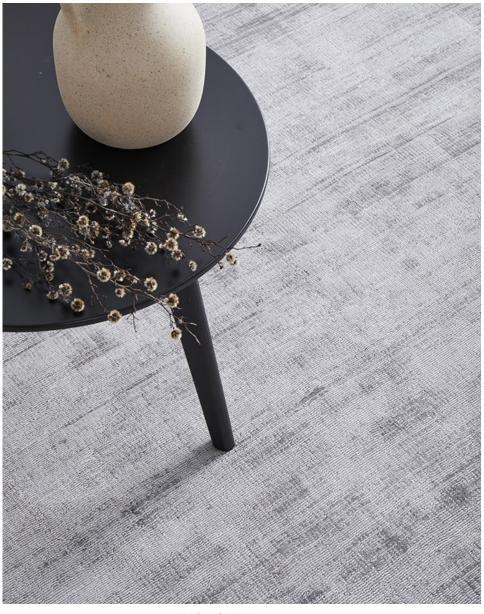

## Brought to you by

BLS - SILV

BLS - BLUSH

BLS - GREY

BLS - DENIM

BLS - GREY

The Bliss Collection features a stunning array of luxurious modern rugs that are perfect for adding a touch of colour and charm to living areas.

Masterfully constructed in India from silky soft viscose fibres, Bliss is a beautiful and versatile range that is sure to enrich a modern decor with its timeless charm.

Available Sizes - 225 X 155cm, 280 X 190cm, 320 X 230cm & 400 X 300cm. Construction - 8mm pile | 100% Viscose | Hand loomed | Made in India