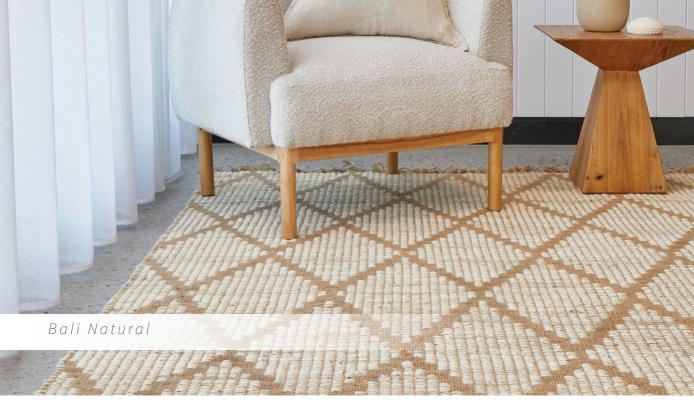

## BALI

Contemporary style and sustainable craftsmanship.

Handwoven • Jute Pile • Natural Tones • Contemporary Style
Made in India

BALI • Mocha

The Bali rug collection is a testament to contemporary style and sustainable craftsmanship. Each rug in this collection is crafted with care using eco-friendly jute material, reflecting a commitment to environmentally conscious living. With a colour palette featuring off-white, chocolate, and natural tones, these rugs effortlessly blend into various decor styles, making them ideal for Hamptons or bohemian-inspired interiors.