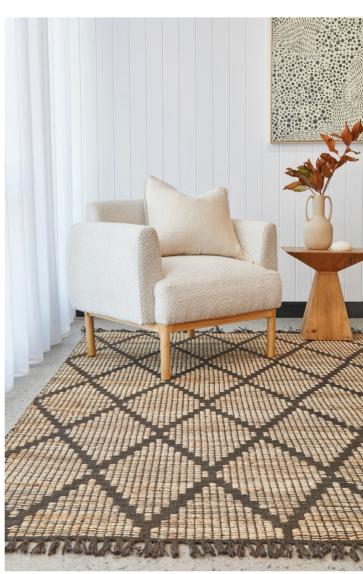

## BALI

Contemporary style and sustainable craftsmanship.

Handwoven • Jute Pile • Natural Tones • Contemporary Style
Made in India

BALI • Mocha

The Bali rug collection is a testament to contemporary style and sustainable craftsmanship. Each rug in this collection is crafted with care using eco-friendly jute material, reflecting a commitment to environmentally conscious living. With a colour palette featuring off-white, chocolate, and natural tones, these rugs effortlessly blend into various decor styles, making them ideal for Hamptons or bohemian-inspired interiors.