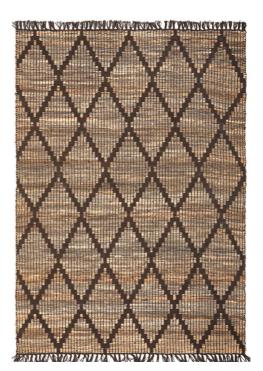

## BALI

Contemporary style and sustainable craftsmanship.

Handwoven • Jute Pile • Natural Tones • Contemporary Style
Made in India

BALI • Mocha

The Bali rug collection is a testament to contemporary style and sustainable craftsmanship. Each rug in this collection is crafted with care using eco-friendly jute material, reflecting a commitment to environmentally conscious living. With a colour palette featuring off-white, chocolate, and natural tones, these rugs effortlessly blend into various decor styles, making them ideal for Hamptons or bohemian-inspired interiors.