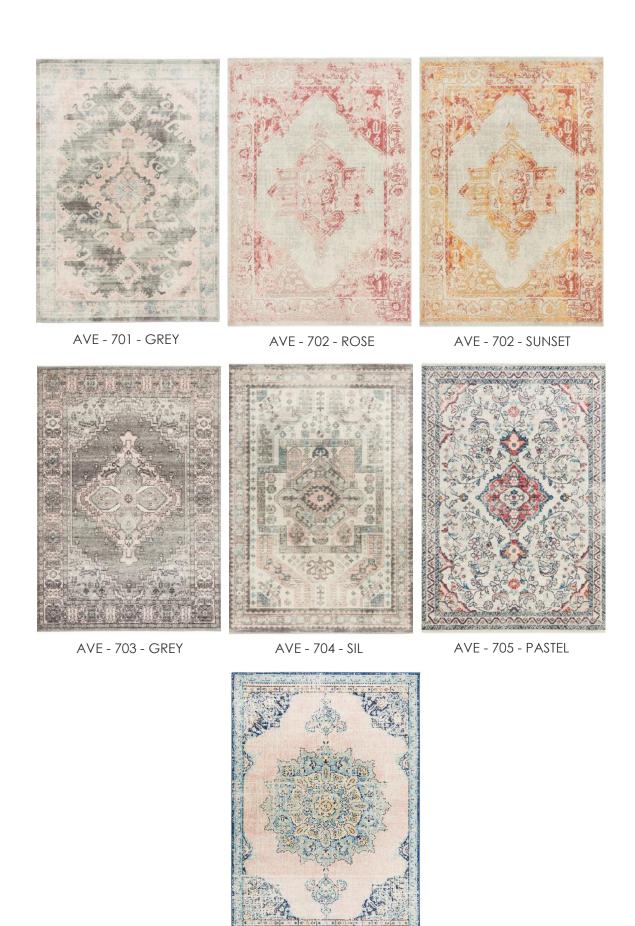

## **AVENUE**

Traditional designs in pastel hues are a delicate take on boho

Bohemian inspired | 100% Polypropylene pile | Power loomed | Made in Turkey

AVE - 706 - FLAMINGO

AVE - 705 - PASTEL

A refreshing take on the bohemian trend, these romantic hues bring a softness to traditional designs. The Avenue collection is available in rectangles, rounds and runners in a large variety of sizes. Non-shed and easy care, these rugs offer style, versatility and are breathtakingly beautiful.

**Available Sizes** - 230 X 160cm, 290 X 200cm, 320 X 230cm & 400 X 300cm.

Round Sizes - 150 X 150cm, 200 X 200cm & 240 X 240cm

**Runner Sizes** - 300 X 80cm, 400 X 80cm & 500 X 80cm

Construction - 100% Polypropylene | Power loomed | non shed pile