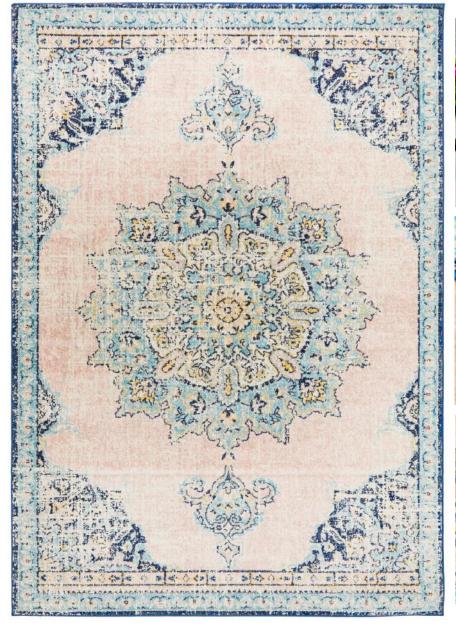

## **AVENUE**

Traditional designs in pastel hues are a delicate take on boho

Bohemian inspired | 100% Polypropylene pile | Power loomed | Made in Turkey

AVE - 706 - FLAMINGO

AVE - 705 - PASTEL

A refreshing take on the bohemian trend, these romantic hues bring a softness to traditional designs. The Avenue collection is available in rectangles, rounds and runners in a large variety of sizes. Non-shed and easy care, these rugs offer style, versatility and are breathtakingly beautiful.