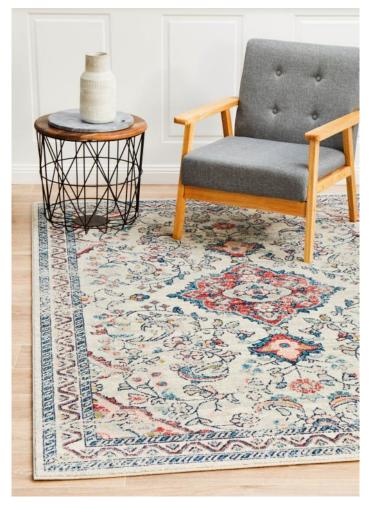

## **AVENUE**

Traditional designs in pastel hues are a delicate take on boho

Bohemian inspired | 100% Polypropylene pile | Power loomed | Made in Turkey

AVE - 706 - FLAMINGO

AVE - 705 - PASTEL

A refreshing take on the bohemian trend, these romantic hues bring a softness to traditional designs. The Avenue collection is available in rectangles, rounds and runners in a large variety of sizes. Non-shed and easy care, these rugs offer style, versatility and are breathtakingly beautiful.