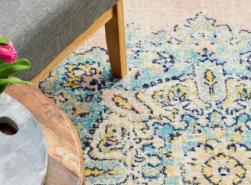

## **AVENUE**

Traditional designs in pastel hues are a delicate take on boho

Bohemian inspired | 100% Polypropylene pile | Power loomed | Made in Turkey

AVE - 706 - FLAMINGO

AVE - 705 - PASTEL

A refreshing take on the bohemian trend, these romantic hues bring a softness to traditional designs. The Avenue collection is available in rectangles, rounds and runners in a large variety of sizes. Non-shed and easy care, these rugs offer style, versatility and are breathtakingly beautiful.