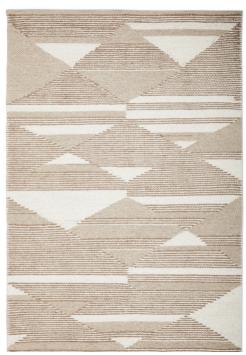

## AVALON

Inspired by the bohemian coastal and Hamptons styles.

Handwoven • 6mm Pile • Made in India 70% Wool / 30% Cotton

**AVALON** • Shelly

**AVALON** • Taylor

Experience the captivating allure of the Avalon rug collection, inspired by the bohemian coastal and Hamptons styles. These rugs are designed to infuse your space with a cosy and inviting atmosphere, enveloping your rooms in warmth and comfort. With their timeless off—white and natural tones, they effortlessly blend into neutral home decor, adding a touch of elegance and sophistication.