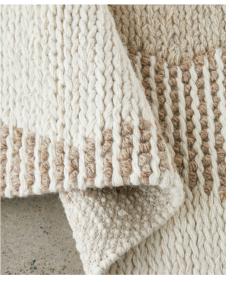

## AVALON

Inspired by the bohemian coastal and Hamptons styles.

Handwoven • 6mm Pile • Made in India 70% Wool / 30% Cotton

**AVALON** • Shelly

**AVALON** • Taylor

Experience the captivating allure of the Avalon rug collection, inspired by the bohemian coastal and Hamptons styles. These rugs are designed to infuse your space with a cosy and inviting atmosphere, enveloping your rooms in warmth and comfort. With their timeless off—white and natural tones, they effortlessly blend into neutral home decor, adding a touch of elegance and sophistication.

Handwoven • 6mm Pile • Made in India 70% Wool / 30% Cotton

AVAILABLE SIZES

225 x 155 cm

280 x 190 cm

320 x 230 cm

380 x 280 cm

UNITEX HEAD OFFICE & SHOWROOM 53 BOURKE RD, ALEXANDRIA, NSW, 2015 P. (02) 9669 6317 | E. hello@unitexint.com