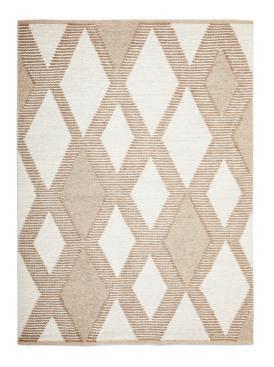

## AVALON

Inspired by the bohemian coastal and Hamptons styles.

Handwoven • 6mm Pile • Made in India 70% Wool / 30% Cotton

**AVALON** • Shelly

**AVALON** • Taylor

Experience the captivating allure of the Avalon rug collection, inspired by the bohemian coastal and Hamptons styles. These rugs are designed to infuse your space with a cosy and inviting atmosphere, enveloping your rooms in warmth and comfort. With their timeless off—white and natural tones, they effortlessly blend into neutral home decor, adding a touch of elegance and sophistication.