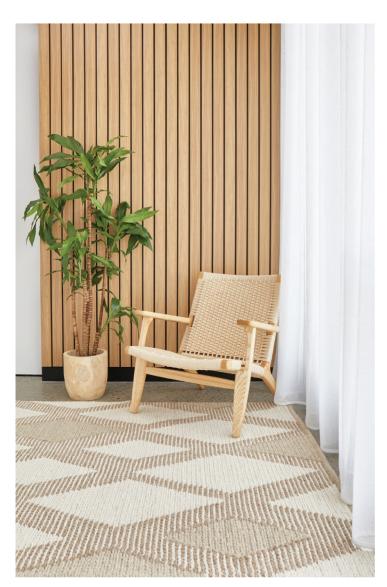

## AVALON

Inspired by the bohemian coastal and Hamptons styles.

Handwoven • 6mm Pile • Made in India 70% Wool / 30% Cotton

**AVALON** • Shelly

**AVALON** • Taylor

Experience the captivating allure of the Avalon rug collection, inspired by the bohemian coastal and Hamptons styles. These rugs are designed to infuse your space with a cosy and inviting atmosphere, enveloping your rooms in warmth and comfort. With their timeless off—white and natural tones, they effortlessly blend into neutral home decor, adding a touch of elegance and sophistication.