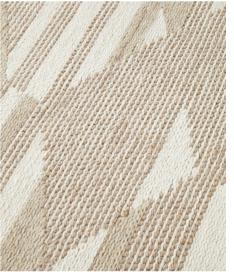

## AVALON

Inspired by the bohemian coastal and Hamptons styles.

Handwoven • 6mm Pile • Made in India 70% Wool / 30% Cotton

**AVALON** • Shelly

**AVALON** • Taylor

Experience the captivating allure of the Avalon rug collection, inspired by the bohemian coastal and Hamptons styles. These rugs are designed to infuse your space with a cosy and inviting atmosphere, enveloping your rooms in warmth and comfort. With their timeless off—white and natural tones, they effortlessly blend into neutral home decor, adding a touch of elegance and sophistication.

Handwoven • 6mm Pile • Made in India 70% Wool / 30% Cotton

AVAILABLE SIZES

225 x 155 cm

280 x 190 cm

320 x 230 cm

380 x 280 cm

UNITEX HEAD OFFICE & SHOWROOM 53 BOURKE RD, ALEXANDRIA, NSW, 2015 P. (02) 9669 6317 | E. hello@unitexint.com