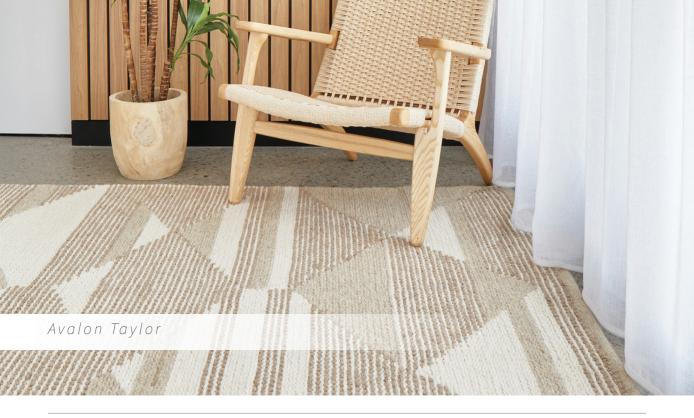

## AVALON

Inspired by the bohemian coastal and Hamptons styles.

Handwoven • 6mm Pile • Made in India 70% Wool / 30% Cotton

**AVALON** • Shelly

**AVALON** • Taylor

Experience the captivating allure of the Avalon rug collection, inspired by the bohemian coastal and Hamptons styles. These rugs are designed to infuse your space with a cosy and inviting atmosphere, enveloping your rooms in warmth and comfort. With their timeless off—white and natural tones, they effortlessly blend into neutral home decor, adding a touch of elegance and sophistication.