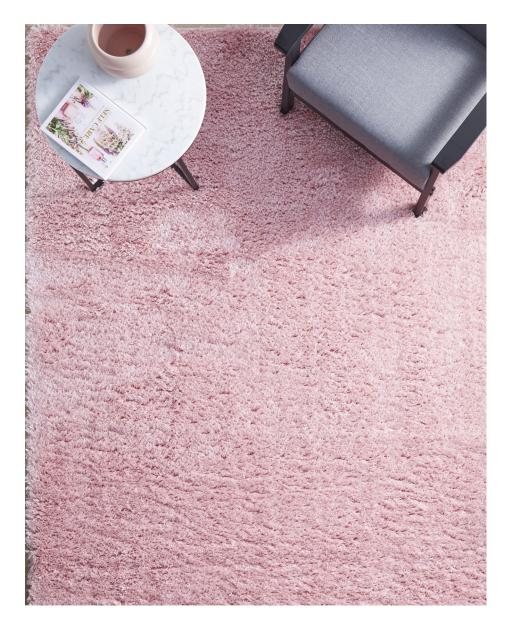

## Ultra-plush and warm shag style rugs in soft hues

. . . . . . . . . .

50mm pile | 100% Polyester | Power loomed | Made in Turkey

Brought to you by

ANG - WHITE

ANG - SILVER

ANG - PINK

ANG - PINK

Power loomed to perfection, Angel is sure to bring a luscious touch of texture to any interior with its shag style design. Crafted by skilled artisans in Turkey, Angel has been masterfully constructed from silky-soft polyester fibres for a luscious and non-shed underfoot.