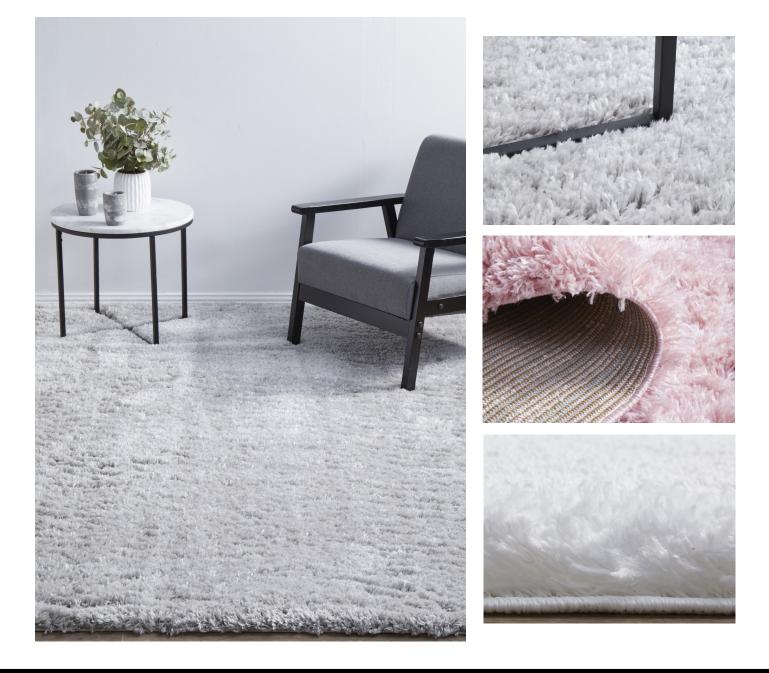

## Ultra-plush and warm shag style rugs in soft hues

. . . . . . . . . .

50mm pile | 100% Polyester | Power loomed | Made in Turkey

Brought to you by

ANG - WHITE

ANG - SILVER

ANG - PINK

ANG - PINK

Power loomed to perfection, Angel is sure to bring a luscious touch of texture to any interior with its shag style design. Crafted by skilled artisans in Turkey, Angel has been masterfully constructed from silky-soft polyester fibres for a luscious and non-shed underfoot.