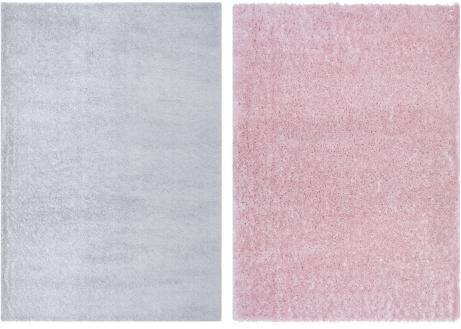

## Ultra-plush and warm shag style rugs in soft hues

. . . . . . . . . .

50mm pile | 100% Polyester | Power loomed | Made in Turkey

Brought to you by

ANG - WHITE

ANG - SILVER

ANG - PINK

ANG - PINK